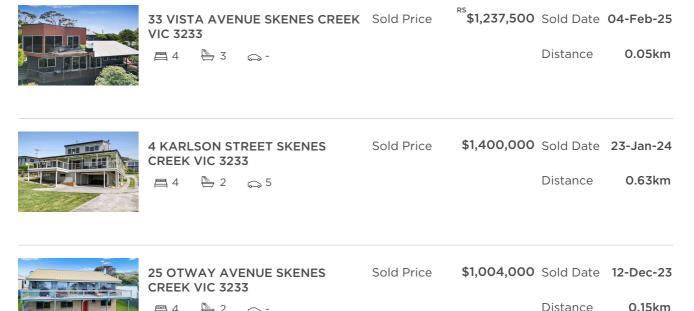

#### Comparable property sales (\*Delete A or B below as applicable)

**A\*** These are the three properties sold within five kilometres of the property for sale in the last 18 months that the estate agent or agent's representative considers to be most comparable to the property for sale.

| Address of comparable property         | Price       | Date of sale |
|----------------------------------------|-------------|--------------|
| 33 VISTA AVENUE SKENES CREEK VIC 3233  | \$1,237,500 | 04-Feb-25    |
| 4 KARLSON STREET SKENES CREEK VIC 3233 | \$1,400,000 | 23-Jan-24    |
| 25 OTWAY AVENUE SKENES CREEK VIC 3233  | \$1,004,000 | 12-Dec-23    |