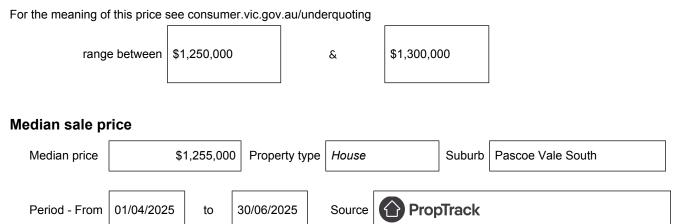

## Statement of Information Single residential property located in the Melbourne metropolitan area

Section 47AF of the Estate Agents Act 1980

## Property offered for sale

Address Including suburb and postcode

1 Springhall Parade, Pascoe Vale South, Vic 3044

## Indicative selling price



## Comparable property sales (\*Delete A or B below as applicable)

**A**\* These are the three properties sold within two kilometres of the property for sale in the last six months that the estate agent or agent's representative considers to be most comparable to the property for sale.

| Address of comparable property                  | Price       | Date of sale |
|-------------------------------------------------|-------------|--------------|
| 19 Waverley Parade, Pascoe Vale South, VIC 3044 | \$1,300,000 | 17/06/2025   |
| 13 Balmoral Avenue, Pascoe Vale South, VIC 3044 | \$1,255,000 | 17/04/2025   |
| 22 Bruce St, Coburg, VIC 3058                   | \$1,250,000 | 29/03/2025   |

OR

**B**<sup>\*</sup> The estate agent or agent's representative reasonably believes that fewer than t