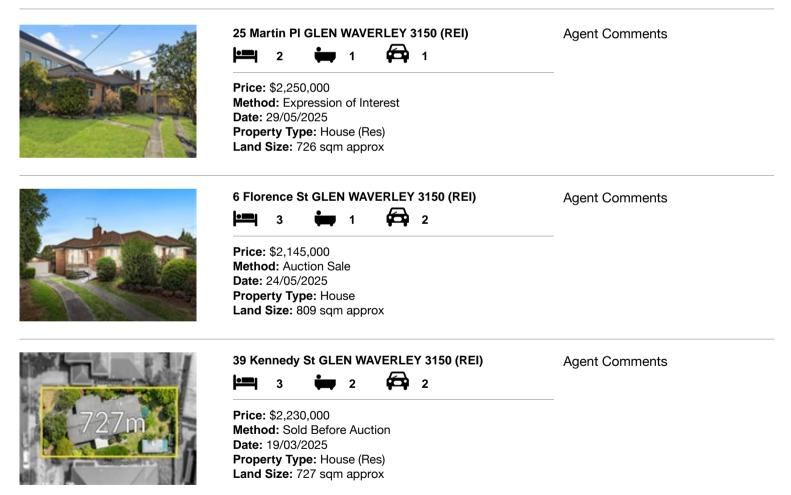

| Ad | dress of comparable property     | Price       | Date of sale |
|----|----------------------------------|-------------|--------------|
| 1  | 25 Martin PI GLEN WAVERLEY 3150  | \$2,250,000 | 29/05/2025   |
| 2  | 6 Florence St GLEN WAVERLEY 3150 | \$2,145,000 | 24/05/2025   |
| 3  | 39 Kennedy St GLEN WAVERLEY 3150 | \$2,230,000 | 19/03/2025   |