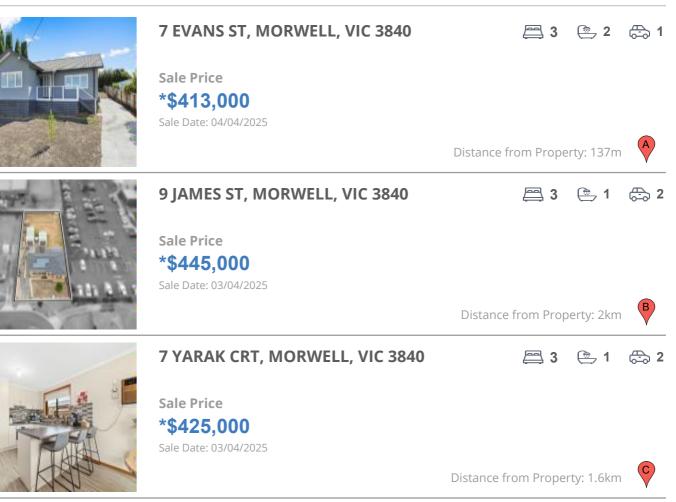

#### **Comparable property sales**

These are the three properties sold within five kilometres of the property for sale in the last 18 months that the estate agent or agents representative considers to be most comparable to the property for sale.

| Address of comparable property | Price      | Date of sale |
|--------------------------------|------------|--------------|
| 7 EVANS ST, MORWELL, VIC 3840  | *\$413,000 | 04/04/2025   |
| 9 JAMES ST, MORWELL, VIC 3840  | *\$445,000 | 03/04/2025   |
| 7 YARAK CRT, MORWELL, VIC 3840 | *\$425,000 | 03/04/2025   |