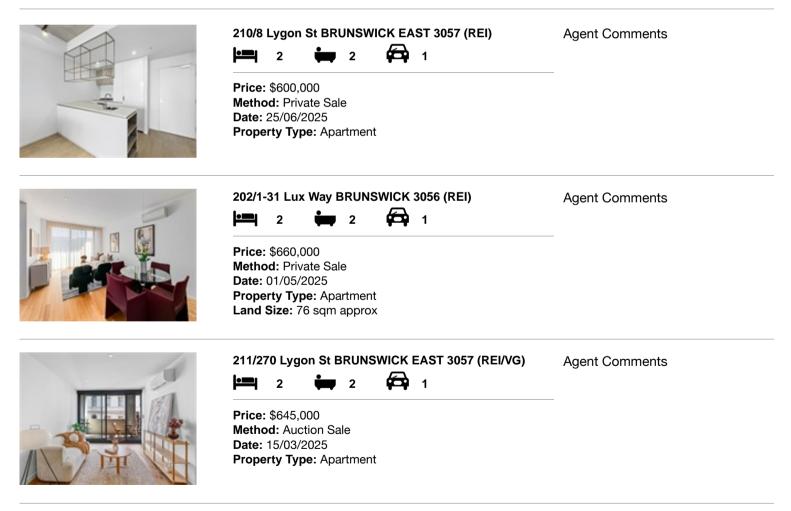

### Comparable property sales (\*Delete A or B below as applicable)

A\* These are the three properties sold within two kilometres of the property for sale in the last six months that the estate agent or agent's representative considers to be most comparable to the property for sale.

| Ad | dress of comparable property         | Price     | Date of sale |
|----|--------------------------------------|-----------|--------------|
| 1  | 210/8 Lygon St BRUNSWICK EAST 3057   | \$600,000 | 25/06/2025   |
| 2  | 202/1-31 Lux Way BRUNSWICK 3056      | \$660,000 | 01/05/2025   |
| 3  | 211/270 Lygon St BRUNSWICK EAST 3057 | \$645,000 | 15/03/2025   |

# **Comparable Properties**