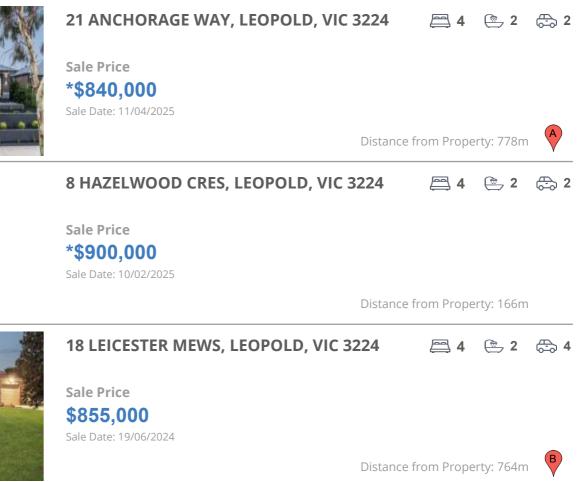

#### **Comparable property sales**

These are the three properties sold within five kilometres of the property for sale in the last 18 months that the estate agent or agents representative considers to be most comparable to the property for sale.

| Address of comparable property       | Price      | Date of sale |
|--------------------------------------|------------|--------------|
| 21 ANCHORAGE WAY, LEOPOLD, VIC 3224  | *\$840,000 | 11/04/2025   |
| 8 HAZELWOOD CRES, LEOPOLD, VIC 3224  | *\$900,000 | 10/02/2025   |
| 18 LEICESTER MEWS, LEOPOLD, VIC 3224 | \$855,000  | 19/06/2024   |