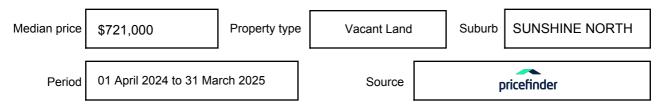

expressed as a single price, or as a price range with the difference between the upper and lower amounts not more than 10% of the lower amount.

This Statement of Information must be provided to a prospective buyer within two business days of a request and displayed at any open for inspection for the property for sale.

It is recommended that the address of the property being offered for sale be checked at

services.land.vic.gov.au/landchannel/content/addressSearch before being entered in this Statement of Information.

### Property offered for sale

Address Including suburb and postcode

85 HALONG DRIVE, SUNSHINE NORTH, VIC 3020

### Indicative selling price

For the meaning of this price see consumer.vic.gov.au/underquoting

Price Range:

\$550,000 to \$600,000

#### Median sale price



#### **Comparable property sales**

The estate agent or agents representative reasonably believes that fewer than three comparable properties were sold within two kilometres of the property for sale in the last six months.

This Statement of Information was prepared on: