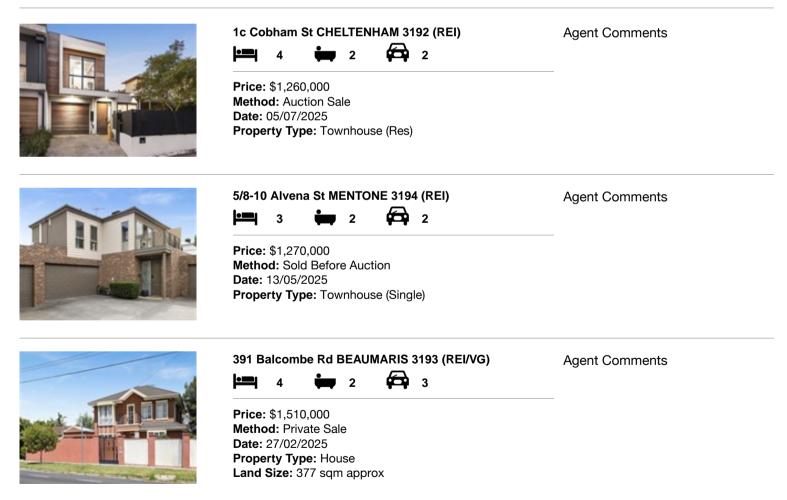

### Comparable property sales (\*Delete A or B below as applicable)

A\* These are the three properties sold within two kilometres of the property for sale in the last six months that the estate agent or agent's representative considers to be most comparable to the property for sale.

| Add | lress of comparable property   | Price       | Date of sale |
|-----|--------------------------------|-------------|--------------|
| 1   | 1c Cobham St CHELTENHAM 3192   | \$1,260,000 | 05/07/2025   |
| 2   | 5/8-10 Alvena St MENTONE 3194  | \$1,270,000 | 13/05/2025   |
| 3   | 391 Balcombe Rd BEAUMARIS 3193 | \$1,510,000 | 27/02/2025   |