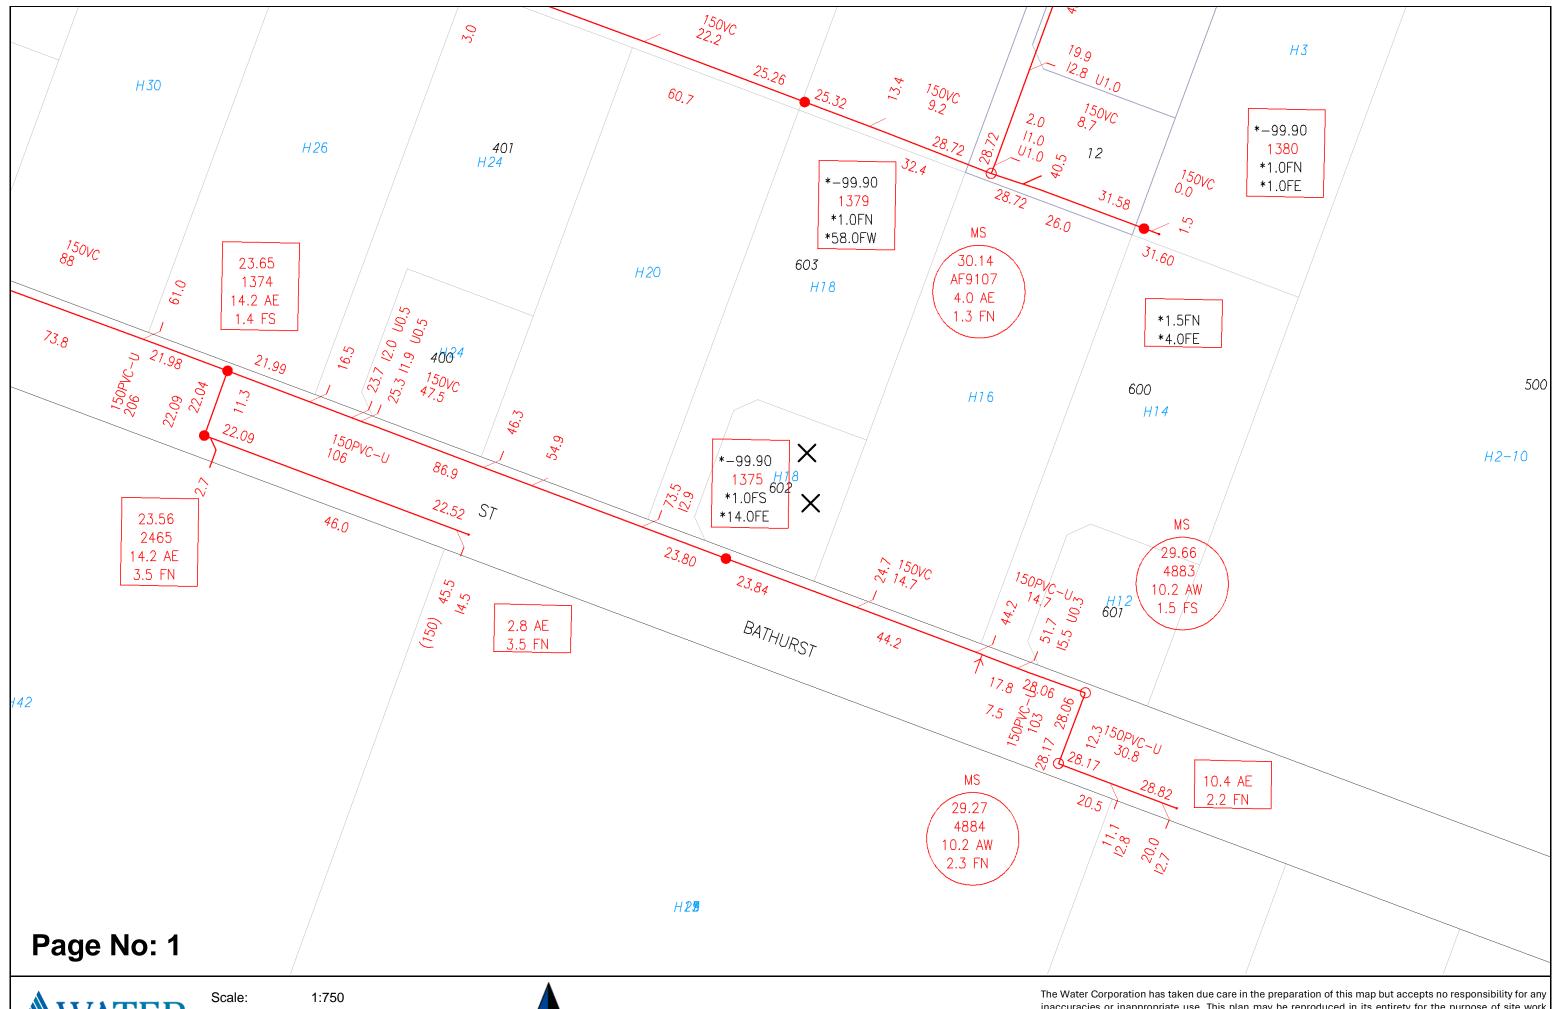

#### LAND DESCRIPTION:

LOT 602 ON DIAGRAM 95702

SKETCH OF LAND: 2136-490 (602/D95702)

PREVIOUS TITLE: 2127-229

PROPERTY STREET ADDRESS: 18A BATHURST ST, MIRA MAR.

LOCAL GOVERNMENT AUTHORITY: CITY OF ALBANY

| ALBANY SUB. LOT 196                                                                                                                                                                                                                                                                                                                                                                                                                                                                                | ON                                             | CERTIFICATE IN<br>WHICH LAND<br>IS VESTED | FIELD<br>BOOK  | DIA 95702                                                          |
|----------------------------------------------------------------------------------------------------------------------------------------------------------------------------------------------------------------------------------------------------------------------------------------------------------------------------------------------------------------------------------------------------------------------------------------------------------------------------------------------------|------------------------------------------------|-------------------------------------------|----------------|--------------------------------------------------------------------|
| ALBANY SUB. LOT 196                                                                                                                                                                                                                                                                                                                                                                                                                                                                                | PLAN CŞALBANY 30/4                             | VOLUME FOLIO                              |                |                                                                    |
|                                                                                                                                                                                                                                                                                                                                                                                                                                                                                                    | DIAGRAM                                        | 2127 229                                  | 76707          | TOTAL AREA                                                         |
|                                                                                                                                                                                                                                                                                                                                                                                                                                                                                                    | INDEX BK26 (2) 11:05, 12:05                    |                                           |                | 2042m²                                                             |
|                                                                                                                                                                                                                                                                                                                                                                                                                                                                                                    | PUBLIC                                         |                                           |                |                                                                    |
| LOCAL AUTHORITY. TOWN OF ALBANY                                                                                                                                                                                                                                                                                                                                                                                                                                                                    |                                                |                                           |                |                                                                    |
| LOCALITY. MIRA MAR                                                                                                                                                                                                                                                                                                                                                                                                                                                                                 |                                                |                                           |                |                                                                    |
|                                                                                                                                                                                                                                                                                                                                                                                                                                                                                                    | LIMITED IN DEPTH                               | TO 60.96 METRES                           | S.             |                                                                    |
|                                                                                                                                                                                                                                                                                                                                                                                                                                                                                                    |                                                |                                           |                |                                                                    |
|                                                                                                                                                                                                                                                                                                                                                                                                                                                                                                    |                                                |                                           |                |                                                                    |
|                                                                                                                                                                                                                                                                                                                                                                                                                                                                                                    | 1                                              |                                           |                |                                                                    |
|                                                                                                                                                                                                                                                                                                                                                                                                                                                                                                    |                                                |                                           |                |                                                                    |
|                                                                                                                                                                                                                                                                                                                                                                                                                                                                                                    |                                                | JB. 83                                    |                |                                                                    |
|                                                                                                                                                                                                                                                                                                                                                                                                                                                                                                    | 89 S.J. R.                                     | AN ALBANY 30/4                            |                |                                                                    |
|                                                                                                                                                                                                                                                                                                                                                                                                                                                                                                    | 7 33 289                                       | /                                         |                |                                                                    |
|                                                                                                                                                                                                                                                                                                                                                                                                                                                                                                    |                                                | 90°3' OMGR                                |                | 1                                                                  |
|                                                                                                                                                                                                                                                                                                                                                                                                                                                                                                    |                                                | 90 7                                      | _              |                                                                    |
|                                                                                                                                                                                                                                                                                                                                                                                                                                                                                                    |                                                | /                                         |                |                                                                    |
|                                                                                                                                                                                                                                                                                                                                                                                                                                                                                                    | 603                                            | 1                                         |                |                                                                    |
| CUD 404                                                                                                                                                                                                                                                                                                                                                                                                                                                                                            | . /                                            |                                           |                |                                                                    |
| SUB. 194                                                                                                                                                                                                                                                                                                                                                                                                                                                                                           | / 1517m²                                       | ~/                                        |                |                                                                    |
|                                                                                                                                                                                                                                                                                                                                                                                                                                                                                                    | \\\\\\\\\\\\\\\\\\\\\\\\\\\\\\\\\\\\\\         | <i>\$</i> /                               |                |                                                                    |
| CS PLAN                                                                                                                                                                                                                                                                                                                                                                                                                                                                                            | /` SUB. 196                                    | ALBANY                                    | 30/4           |                                                                    |
|                                                                                                                                                                                                                                                                                                                                                                                                                                                                                                    | /                                              | (590)                                     |                |                                                                    |
| · · · · · · /                                                                                                                                                                                                                                                                                                                                                                                                                                                                                      | ′                      /                       | /©<br>SUB. 197                            |                |                                                                    |
|                                                                                                                                                                                                                                                                                                                                                                                                                                                                                                    | \$60.23.70.                                    | 30b. 177                                  |                |                                                                    |
|                                                                                                                                                                                                                                                                                                                                                                                                                                                                                                    | 84.021.                                        |                                           |                |                                                                    |
| / _ /                                                                                                                                                                                                                                                                                                                                                                                                                                                                                              |                                                |                                           |                |                                                                    |
| (A)                                                                                                                                                                                                                                                                                                                                                                                                                                                                                                | 602                                            | 1                                         |                |                                                                    |
| OMR op?                                                                                                                                                                                                                                                                                                                                                                                                                                                                                            | / <sub>135°</sub> 1'30" 525m 3                 |                                           | 1 .            |                                                                    |
| BATHURST                                                                                                                                                                                                                                                                                                                                                                                                                                                                                           | / 135° 130°                                    | 90.3,                                     | 135°1'30"      |                                                                    |
| MAST                                                                                                                                                                                                                                                                                                                                                                                                                                                                                               | [28.9] 18.9 Bg                                 | 10                                        | (A) - 155 136  |                                                                    |
|                                                                                                                                                                                                                                                                                                                                                                                                                                                                                                    | OM                                             |                                           | 13/2 13/8      |                                                                    |
|                                                                                                                                                                                                                                                                                                                                                                                                                                                                                                    | STREET                                         | ENLARGEM<br>NOT TO S                      |                |                                                                    |
|                                                                                                                                                                                                                                                                                                                                                                                                                                                                                                    |                                                | NOT TO S                                  | CALE           |                                                                    |
| JOHN KINNEAR & ASSOCIATES RE-CE                                                                                                                                                                                                                                                                                                                                                                                                                                                                    | ERTIFIED CORRECT                               |                                           | ENT FOR DRAINA |                                                                    |
| Consulting Surveyors (ADDITIO                                                                                                                                                                                                                                                                                                                                                                                                                                                                      | ON OF 136C EASEMENT)  O                        | UNDER                                     | SEC 136C OF    | THE T.L.A.                                                         |
| PO BOX 1429                                                                                                                                                                                                                                                                                                                                                                                                                                                                                        | Buitas 19.6.98                                 | BURDE                                     |                | NEFIT<br>Γ602                                                      |
| ALBANY WA 6331                                                                                                                                                                                                                                                                                                                                                                                                                                                                                     | NSPECTOR OF PLANS & SURVEYS                    | LOT 6                                     | V3             | OUR REF. 3                                                         |
|                                                                                                                                                                                                                                                                                                                                                                                                                                                                                                    | APPROVED BY TERN AUSTRALIAN PLANNING CO        | MMISION SCALE                             | 1:500 0        | 5 10 15 20 25                                                      |
| PHONE (08) 9842 1953 FAX (08) 9842 1570 FOR VII  SURVEYORS CERTIFICATE - Reg 54                                                                                                                                                                                                                                                                                                                                                                                                                    | LETTA MOOTIVETING TENTING CO                   |                                           |                |                                                                    |
| PHONE (08) 9842 1533 FAX (08) 9842 1570 FOR VII  SURVEYORS CERTIFICATE - Reg 54  A. LE FORT hereby certify that this                                                                                                                                                                                                                                                                                                                                                                               | 106536                                         | 7.00.741000                               | ARE IN METRES  |                                                                    |
| PHONE (08) 9842 1533 FAX (08) 9842 1570 FOR VII  SURVEYORS CERTIFICATE - Reg 54  A LE FORT hereby certify that this diagram is a correct representation of the survey and/or calculations from measurements recorded in the field book lodged for the purposes of this                                                                                                                                                                                                                             | 106536                                         |                                           |                | GS                                                                 |
| PHONE (08) 9842 1533 FAX (08) 9842 1570 FOR VII  SURVEYORS CERTIFICATE - Reg 54  A. LE. FORThereby certify that this diagram is a correct representation of the survey and/or calculations from measurements recorded in the field book lodged for the purposes of this diagram and that it compiles with the relevant written lawle) in relation to which it is lodged.                                                                                                                           |                                                |                                           | ER FOR DEALIN  | GS A SOLA                                                          |
| PHONE (08) 9842 1533 FAX (08) 9842 1570 FOR VII  SURVEYORS CERTIFICATE - Reg 54  A. LE FORT                                                                                                                                                                                                                                                                                                                                                                                                        | 2 Les Son Course                               | IN ORDI                                   | ER FOR DEALIN  | DOLA                                                               |
| PHONE (08) 9842 1533 FAX (08) 9842 1570 ACN 009 195 653  SURVEYORS CERTIFICATE - Reg 54  A. LE FORThereby certify that this diagram is a correct representation of the survey and/or calculations from measurements recorded in the field book lodged for the purposes of this diagram and that it compiles with the relevant written lawle) in relation to which it is lodged.  A. LE Jos V. 27/5/98  Licensed Surveyor                                                                           | ne Junes                                       | IN ORDI                                   | ER FOR DEALINO | GS DOLA  Department of LAND ADMINISTRATION                         |
| PHONE (08) 9842 1533 FAX (08) 9842 1570 ACN 009 195 653  SURVEYORS CERTIFICATE - Reg 54  A. LE. FORThereby certify that this diagram is a correct representation of the survey and/or calculations from measurements recorded in the field book lodged for the purposes of this diagram and that it complies with the relevant written lawle) in relation to which it is lodged.  A. L. John 27/5/98  Licensed Surveyor Date  DATE:  SURVEYORS CERTIFICATE - Compiled  L. hereby certify that this | 2 4 6 1998  Ly issue TYPE OF VALIDA FULL AUDIT | IN ORDI SUBJECT T  SEC.  TION             | ER FOR DEALIN  | DOLA  Department of LAND ADMINISTRATION                            |
| PHONE (08) 9842 1533 FAX (08) 9842 1570 ACN 099 195 653  SURVEYORS CERTIFICATE - Reg 54  A. LE FORT hereby certify that this diagram is a correct representation of the survey and/or calculations from measurements recorded in the field book lodged for the purposes of this diagram and that it compiles with the relevant written lawlel in relation to which it is lodged.  A. L. John 27/5/98  Licensed Surveyor Date  DATE:  DATE:  Compiled diagram.                                      | 2 4 6 1998  LY ISSUE TYPE OF VALIDA            | IN ORDISUBJECT TO SEC.                    | ER FOR DEALINO | DOLA  Department of LAND ADMINISTRATION  OFFICE OF TITLES  DIAGRAM |