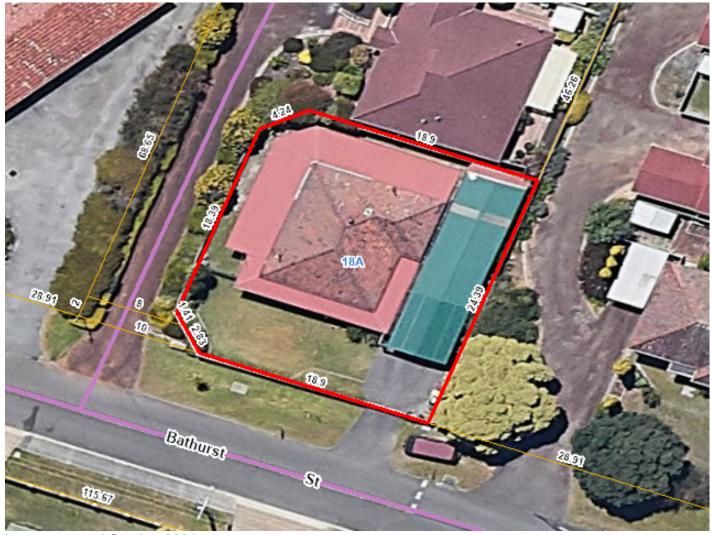

# 18A Bathurst Street Mira Mar 6330

**WESTERN** 

TITLE NUMBER

Volume Folio

2136

490

SKETCH OF LAND: 2136-490 (602/D95702)

PREVIOUS TITLE: 2127-229

PROPERTY STREET ADDRESS: 18A BATHURST ST, MIRA MAR.

LOCAL GOVERNMENT AUTHORITY: CITY OF ALBANY

| ALBANY SUB. LOT 196                                                                                                                                                                                                                                                                                                                                                                                                                                                                                | ON                                             | CERTIFICATE IN<br>WHICH LAND<br>IS VESTED | FIELD<br>BOOK  | DIA 95702                                                          |
|----------------------------------------------------------------------------------------------------------------------------------------------------------------------------------------------------------------------------------------------------------------------------------------------------------------------------------------------------------------------------------------------------------------------------------------------------------------------------------------------------|------------------------------------------------|-------------------------------------------|----------------|--------------------------------------------------------------------|
| ALBANY SUB. LOT 196                                                                                                                                                                                                                                                                                                                                                                                                                                                                                | PLAN CŞALBANY 30/4                             | VOLUME FOLIO                              |                |                                                                    |
|                                                                                                                                                                                                                                                                                                                                                                                                                                                                                                    | DIAGRAM                                        | 2127 229                                  | 76707          | TOTAL AREA                                                         |
|                                                                                                                                                                                                                                                                                                                                                                                                                                                                                                    | INDEX BK26 (2) 11:05, 12:05                    |                                           |                | 2042m²                                                             |
|                                                                                                                                                                                                                                                                                                                                                                                                                                                                                                    | PUBLIC                                         |                                           |                |                                                                    |
| LOCAL AUTHORITY. TOWN OF ALBANY                                                                                                                                                                                                                                                                                                                                                                                                                                                                    |                                                |                                           |                |                                                                    |
| LOCALITY. MIRA MAR                                                                                                                                                                                                                                                                                                                                                                                                                                                                                 |                                                |                                           |                |                                                                    |
|                                                                                                                                                                                                                                                                                                                                                                                                                                                                                                    | LIMITED IN DEPTH                               | TO 60.96 METRES                           | S.             |                                                                    |
|                                                                                                                                                                                                                                                                                                                                                                                                                                                                                                    |                                                |                                           |                |                                                                    |
|                                                                                                                                                                                                                                                                                                                                                                                                                                                                                                    |                                                |                                           |                |                                                                    |
|                                                                                                                                                                                                                                                                                                                                                                                                                                                                                                    | 1                                              |                                           |                |                                                                    |
|                                                                                                                                                                                                                                                                                                                                                                                                                                                                                                    |                                                |                                           |                |                                                                    |
|                                                                                                                                                                                                                                                                                                                                                                                                                                                                                                    |                                                | JB. 83                                    |                |                                                                    |
|                                                                                                                                                                                                                                                                                                                                                                                                                                                                                                    | 89 S.J. R.                                     | AN ALBANY 30/4                            |                |                                                                    |
|                                                                                                                                                                                                                                                                                                                                                                                                                                                                                                    | 7 33 289                                       | /                                         |                |                                                                    |
|                                                                                                                                                                                                                                                                                                                                                                                                                                                                                                    |                                                | 90°3' OMGR                                |                | 1                                                                  |
|                                                                                                                                                                                                                                                                                                                                                                                                                                                                                                    |                                                | 90 7                                      | _              |                                                                    |
|                                                                                                                                                                                                                                                                                                                                                                                                                                                                                                    |                                                | /                                         |                |                                                                    |
|                                                                                                                                                                                                                                                                                                                                                                                                                                                                                                    | 603                                            | 1                                         |                |                                                                    |
| CUD 404                                                                                                                                                                                                                                                                                                                                                                                                                                                                                            | . /                                            |                                           |                |                                                                    |
| SUB. 194                                                                                                                                                                                                                                                                                                                                                                                                                                                                                           | / 1517m²                                       | ~/                                        |                |                                                                    |
|                                                                                                                                                                                                                                                                                                                                                                                                                                                                                                    | \\\\\\\\\\\\\\\\\\\\\\\\\\\\\\\\\\\\\\         | <i>\$</i> /                               |                |                                                                    |
| CS PLAN                                                                                                                                                                                                                                                                                                                                                                                                                                                                                            | /` SUB. 196                                    | ALBANY                                    | 30/4           |                                                                    |
|                                                                                                                                                                                                                                                                                                                                                                                                                                                                                                    | /                                              | (590)                                     |                |                                                                    |
| · · · · · · /                                                                                                                                                                                                                                                                                                                                                                                                                                                                                      | ′                      /                       | /©<br>SUB. 197                            |                |                                                                    |
|                                                                                                                                                                                                                                                                                                                                                                                                                                                                                                    | \$60.23.70.                                    | 30b. 177                                  |                |                                                                    |
|                                                                                                                                                                                                                                                                                                                                                                                                                                                                                                    | 84.021.                                        |                                           |                |                                                                    |
| / _ /                                                                                                                                                                                                                                                                                                                                                                                                                                                                                              |                                                |                                           |                |                                                                    |
| (A)                                                                                                                                                                                                                                                                                                                                                                                                                                                                                                | 602                                            | 1                                         |                |                                                                    |
| OMR op?                                                                                                                                                                                                                                                                                                                                                                                                                                                                                            | / <sub>135°</sub> 1'30" 525m 3                 |                                           | 1 .            |                                                                    |
| BATHURST                                                                                                                                                                                                                                                                                                                                                                                                                                                                                           | / 135° 130°                                    | 90.3,                                     | 135°1'30"      |                                                                    |
| MAST                                                                                                                                                                                                                                                                                                                                                                                                                                                                                               | [28.9] 18.9 Bg                                 | 10                                        | (A) - 155 136  |                                                                    |
|                                                                                                                                                                                                                                                                                                                                                                                                                                                                                                    | OM                                             |                                           | 13/2 13/8      |                                                                    |
|                                                                                                                                                                                                                                                                                                                                                                                                                                                                                                    | STREET                                         | ENLARGEM<br>NOT TO S                      |                |                                                                    |
|                                                                                                                                                                                                                                                                                                                                                                                                                                                                                                    |                                                | NOT TO S                                  | CALE           |                                                                    |
| JOHN KINNEAR & ASSOCIATES RE-CE                                                                                                                                                                                                                                                                                                                                                                                                                                                                    | ERTIFIED CORRECT                               |                                           | ENT FOR DRAINA |                                                                    |
| Consulting Surveyors (ADDITIO                                                                                                                                                                                                                                                                                                                                                                                                                                                                      | ON OF 136C EASEMENT)  O                        | UNDER                                     | SEC 136C OF    | THE T.L.A.                                                         |
| PO BOX 1429                                                                                                                                                                                                                                                                                                                                                                                                                                                                                        | Buitas 19.6.98                                 | BURDE                                     |                | NEFIT<br>Γ602                                                      |
| ALBANY WA 6331                                                                                                                                                                                                                                                                                                                                                                                                                                                                                     | NSPECTOR OF PLANS & SURVEYS                    | LOT 6                                     | V3             | OUR REF. 3                                                         |
|                                                                                                                                                                                                                                                                                                                                                                                                                                                                                                    | APPROVED BY TERN AUSTRALIAN PLANNING CO        | MMISION SCALE                             | 1:500 0        | 5 10 15 20 25                                                      |
| PHONE (08) 9842 1953 FAX (08) 9842 1570 FOR VII  SURVEYORS CERTIFICATE - Reg 54                                                                                                                                                                                                                                                                                                                                                                                                                    | LETTA MOOTIVETING TENTING CO                   |                                           |                |                                                                    |
| PHONE (08) 9842 1533 FAX (08) 9842 1570 FOR VII  SURVEYORS CERTIFICATE - Reg 54  A. LE FORT hereby certify that this                                                                                                                                                                                                                                                                                                                                                                               | 106536                                         | 7.00.741000                               | ARE IN METRES  |                                                                    |
| PHONE (08) 9842 1533 FAX (08) 9842 1570 FOR VII  SURVEYORS CERTIFICATE - Reg 54  A LE FORT hereby certify that this diagram is a correct representation of the survey and/or calculations from measurements recorded in the field book lodged for the purposes of this                                                                                                                                                                                                                             | 106536                                         |                                           |                | GS                                                                 |
| PHONE (08) 9842 1533 FAX (08) 9842 1570 FOR VII  SURVEYORS CERTIFICATE - Reg 54  A. LE. FORThereby certify that this diagram is a correct representation of the survey and/or calculations from measurements recorded in the field book lodged for the purposes of this diagram and that it compiles with the relevant written lawle) in relation to which it is lodged.                                                                                                                           |                                                |                                           | ER FOR DEALIN  | GS A SOLA                                                          |
| PHONE (08) 9842 1533 FAX (08) 9842 1570 FOR VII  SURVEYORS CERTIFICATE - Reg 54  A. LE FORT                                                                                                                                                                                                                                                                                                                                                                                                        | 2 Les Son Course                               | IN ORDI                                   | ER FOR DEALIN  | DOLA                                                               |
| PHONE (08) 9842 1533 FAX (08) 9842 1570 ACN 009 195 653  SURVEYORS CERTIFICATE - Reg 54  A. LE FORThereby certify that this diagram is a correct representation of the survey and/or calculations from measurements recorded in the field book lodged for the purposes of this diagram and that it compiles with the relevant written lawle) in relation to which it is lodged.  A. LE Jos V. 27/5/98  Licensed Surveyor                                                                           | ne Junes                                       | IN ORDI                                   | ER FOR DEALINO | GS DOLA  Department of LAND ADMINISTRATION                         |
| PHONE (08) 9842 1533 FAX (08) 9842 1570 ACN 009 195 653  SURVEYORS CERTIFICATE - Reg 54  A. LE. FORThereby certify that this diagram is a correct representation of the survey and/or calculations from measurements recorded in the field book lodged for the purposes of this diagram and that it complies with the relevant written lawle) in relation to which it is lodged.  A. L. John 27/5/98  Licensed Surveyor Date  DATE:  SURVEYORS CERTIFICATE - Compiled  L. hereby certify that this | 2 4 6 1998  Ly issue TYPE OF VALIDA FULL AUDIT | IN ORDI SUBJECT T  SEC.  TION             | ER FOR DEALIN  | DOLA  Department of LAND ADMINISTRATION                            |
| PHONE (08) 9842 1533 FAX (08) 9842 1570 ACN 099 195 653  SURVEYORS CERTIFICATE - Reg 54  A. LE FORT hereby certify that this diagram is a correct representation of the survey and/or calculations from measurements recorded in the field book lodged for the purposes of this diagram and that it compiles with the relevant written lawlel in relation to which it is lodged.  A. L. John 27/5/98  Licensed Surveyor Date  DATE:  DATE:  Compiled diagram.                                      | 2 4 6 1998  LY ISSUE TYPE OF VALIDA            | IN ORDISUBJECT TO SEC.                    | ER FOR DEALINO | DOLA  Department of LAND ADMINISTRATION  OFFICE OF TITLES  DIAGRAM |