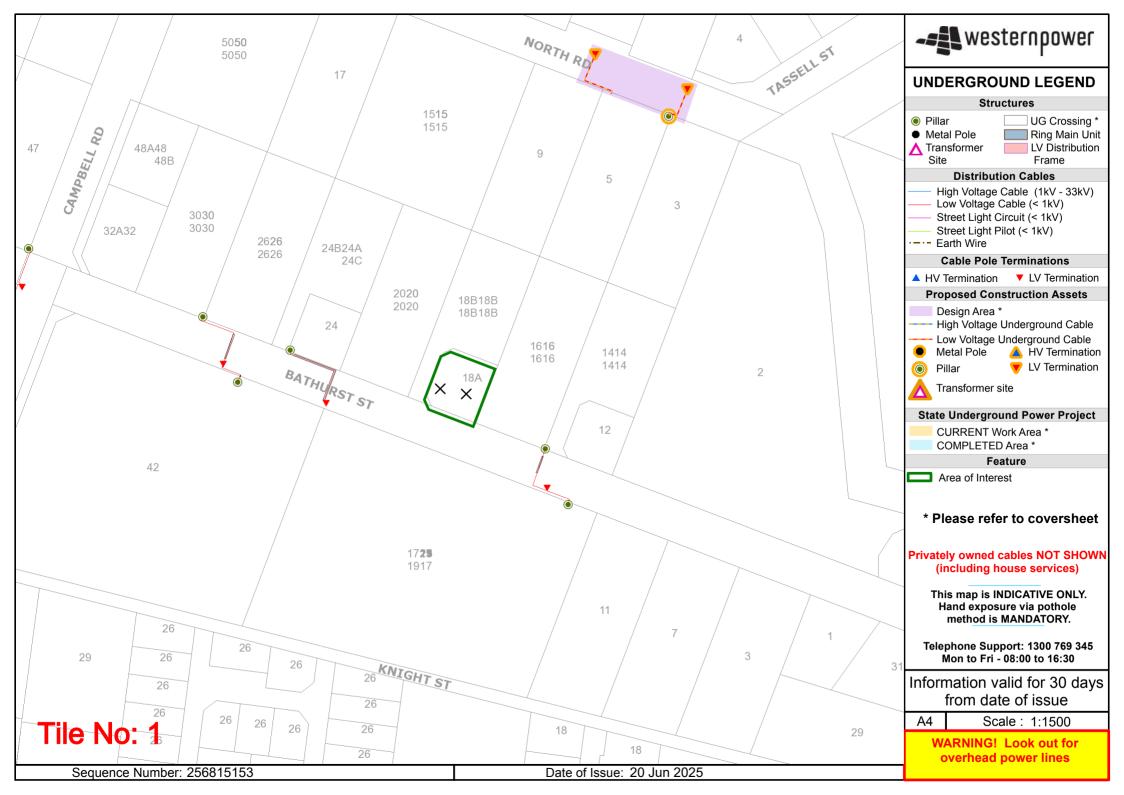

nerated 20 Jun 2025 by PelicanCorp TicketAccess Software | www.pelicancorp.com



WATER

Scale: 1:750

Job No.: 50474102

Sequence No.: 256815152

20 Jun 2025

Sewer

The Water Corporation has taken due care in the preparation of this map but accepts no responsibility for any inaccuracies or inappropriate use. This plan may be reproduced in its entirety for the purpose of site work planning but shall not otherwise be altered or published in any form without the permission of the Water Corporation. The Water Corporation may need to be advised of any planned ground disturbing activities near facilities on this map. Refer to Brochure - "Protecting Buried Pipelines". Please report any inaccuracies to Asset Registration Team by email to asset.registration@watercorporation.com.au.

Print Date:





### WARNING

Telstra plans and location information conform to Quality Level "D" of the Australian Standard AS 5488-Classification of Subsurface Utility Information.

As such, Telstra supplied location information is indicative only. Spatial accuracy is not applicable to Quality Level D.

Refer to AS 5488 for further details. The exact position of Telstra assets can only be validated by physically exposing it.

Telstra does not warrant or hold out that its plans are accurate and accepts no responsibility for any inaccuracy.

Further on site investigation is required to validate the exact location of Telstra plant prior to commencing construction work. A Certified Locating Organisation is an essential part of the process to validate the exact location of Telstra assets and to ensure the