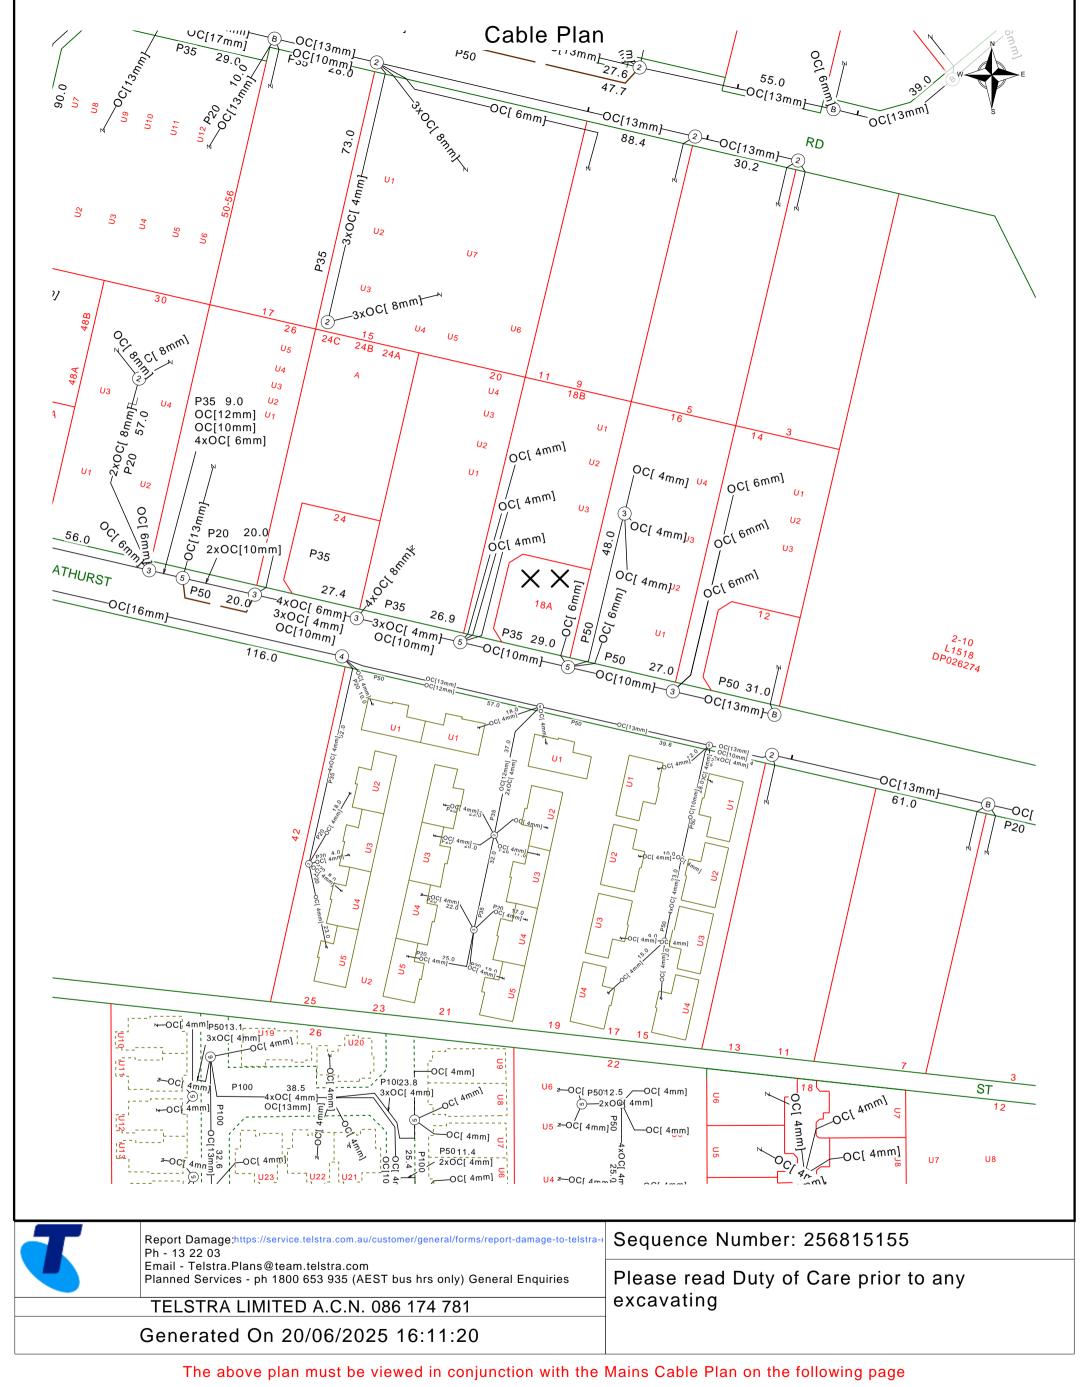

rated 20 Jun 2025 by PelicanCorp TicketAccess Software | www.pelicancorp.com



WATER

Scale: 1:750

Job No.: 50474102

Sequence No.: 256815152

20 Jun 2025

Sewer

The Water Corporation has taken due care in the preparation of this map but accepts no responsibility for any inaccuracies or inappropriate use. This plan may be reproduced in its entirety for the purpose of site work planning but shall not otherwise be altered or published in any form without the permission of the Water Corporation. The Water Corporation may need to be advised of any planned ground disturbing activities near facilities on this map. Refer to Brochure - "Protecting Buried Pipelines". Please report any inaccuracies to Asset Registration Team by email to asset.registration@watercorporation.com.au.

Print Date:





### WARNING

Telstra plans and location information conform to Quality Level "D" of the Australian Standard AS 5488-Classification of Subsurface Utility Information.

As such, Telstra supplied location information is indicative only. Spatial accuracy is not applicable to Quality Level D.

Refer to AS 5488 for further details. The exact position of Telstra assets can only be validated by physically exposing it.

Telstra does not warrant or hold out that its plans are accurate and accepts no responsibility for any inaccuracy.

Further on site investigation is required to validate the exact location of Telstra plant prior to commencing construction work. A Certified Locating Organisation is an essential part of the process to validate the exact location of Telstra assets and to ensure the a