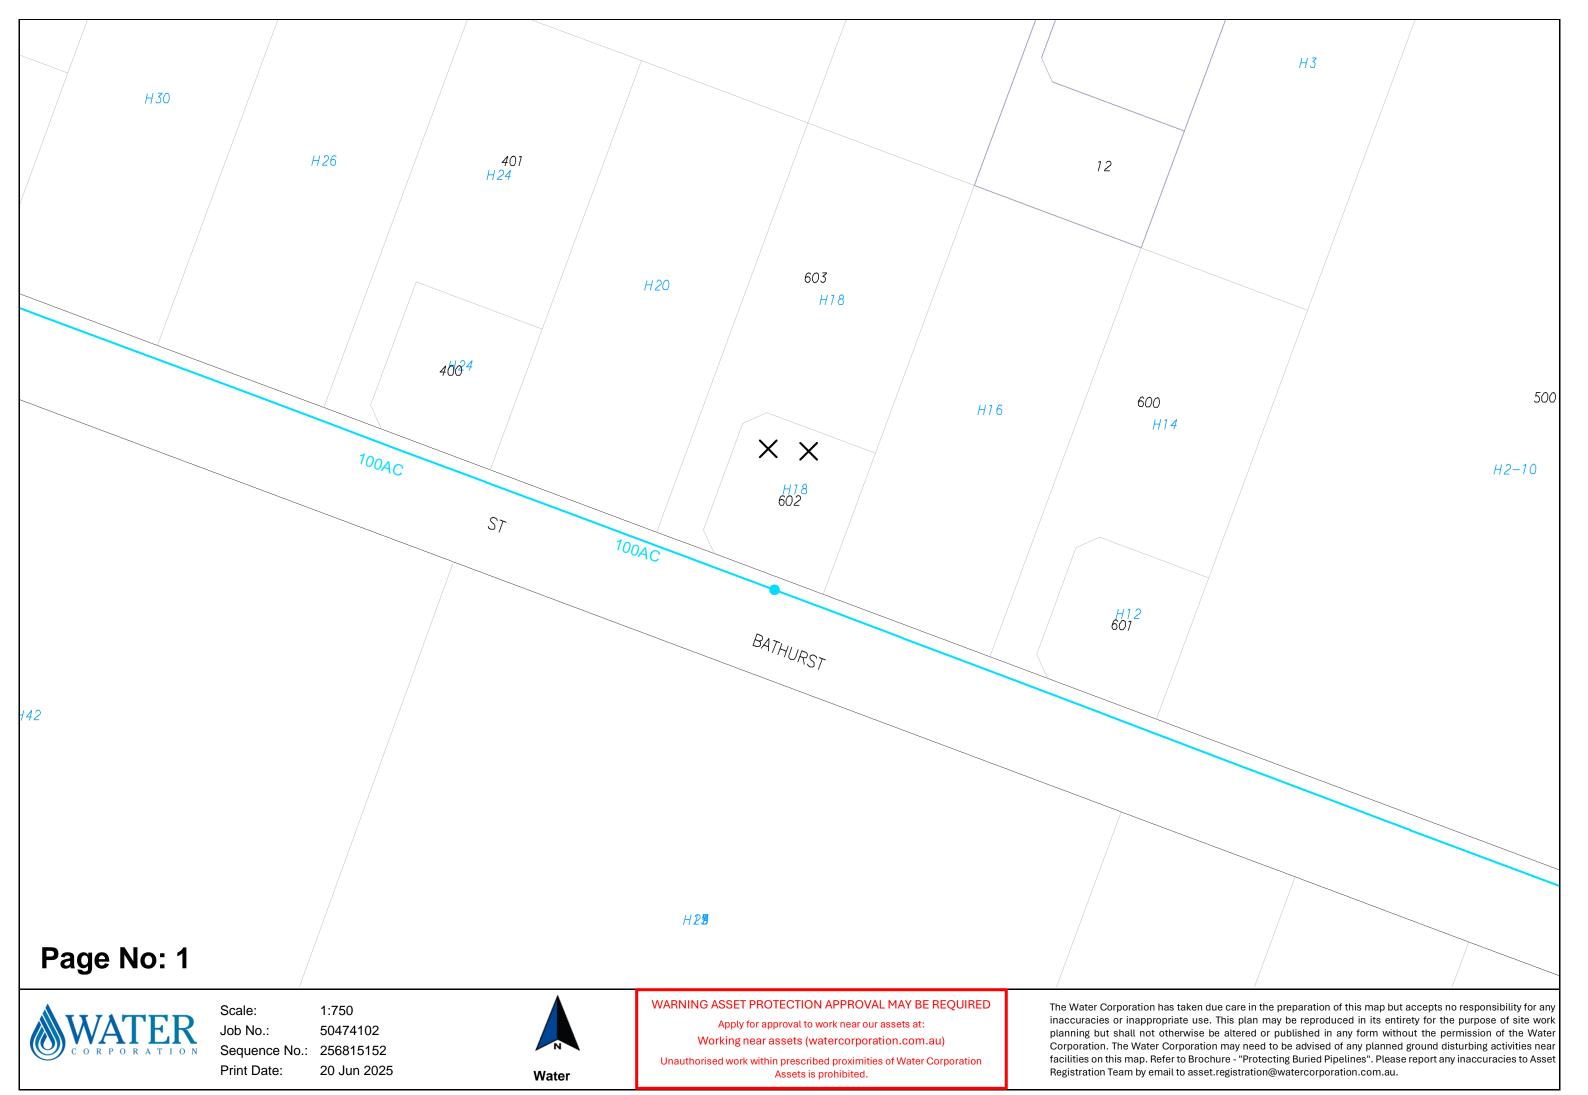

#### LAND DESCRIPTION:

LOT 602 ON DIAGRAM 95702

SKETCH OF LAND: 2136-490 (602/D95702)

PREVIOUS TITLE: 2127-229

PROPERTY STREET ADDRESS: 18A BATHURST ST, MIRA MAR.

LOCAL GOVERNMENT AUTHORITY: CITY OF ALBANY

| ALBANY SUB. LOT 196                                                                                                                                                                                                                                                                                                                                                                                                                                                                                | ON                                             | CERTIFICATE IN<br>WHICH LAND<br>IS VESTED | FIELD<br>BOOK  | DIA 95702                                                          |
|----------------------------------------------------------------------------------------------------------------------------------------------------------------------------------------------------------------------------------------------------------------------------------------------------------------------------------------------------------------------------------------------------------------------------------------------------------------------------------------------------|------------------------------------------------|-------------------------------------------|----------------|--------------------------------------------------------------------|
| ALBANY SUB. LOT 196                                                                                                                                                                                                                                                                                                                                                                                                                                                                                | PLAN CŞALBANY 30/4                             | VOLUME FOLIO                              |                |                                                                    |
|                                                                                                                                                                                                                                                                                                                                                                                                                                                                                                    | DIAGRAM                                        | 2127 229                                  | 76707          | TOTAL AREA                                                         |
|                                                                                                                                                                                                                                                                                                                                                                                                                                                                                                    | INDEX BK26 (2) 11:05, 12:05                    |                                           |                | 2042m²                                                             |
|                                                                                                                                                                                                                                                                                                                                                                                                                                                                                                    | PUBLIC                                         |                                           |                |                                                                    |
| LOCAL AUTHORITY. TOWN OF ALBANY                                                                                                                                                                                                                                                                                                                                                                                                                                                                    |                                                |                                           |                |                                                                    |
| LOCALITY. MIRA MAR                                                                                                                                                                                                                                                                                                                                                                                                                                                                                 |                                                |                                           |                |                                                                    |
|                                                                                                                                                                                                                                                                                                                                                                                                                                                                                                    | LIMITED IN DEPTH                               | TO 60.96 METRES                           | S.             |                                                                    |
|                                                                                                                                                                                                                                                                                                                                                                                                                                                                                                    |                                                |                                           |                |                                                                    |
|                                                                                                                                                                                                                                                                                                                                                                                                                                                                                                    |                                                |                                           |                |                                                                    |
|                                                                                                                                                                                                                                                                                                                                                                                                                                                                                                    | 1                                              |                                           |                |                                                                    |
|                                                                                                                                                                                                                                                                                                                                                                                                                                                                                                    |                                                |                                           |                |                                                                    |
|                                                                                                                                                                                                                                                                                                                                                                                                                                                                                                    |                                                | JB. 83                                    |                |                                                                    |
|                                                                                                                                                                                                                                                                                                                                                                                                                                                                                                    | 89 S.J. R.                                     | AN ALBANY 30/4                            |                |                                                                    |
|                                                                                                                                                                                                                                                                                                                                                                                                                                                                                                    | 7 33 289                                       | /                                         |                |                                                                    |
|                                                                                                                                                                                                                                                                                                                                                                                                                                                                                                    |                                                | 90°3' OMGR                                |                | 1                                                                  |
|                                                                                                                                                                                                                                                                                                                                                                                                                                                                                                    |                                                | 90 7                                      | _              |                                                                    |
|                                                                                                                                                                                                                                                                                                                                                                                                                                                                                                    |                                                | /                                         |                |                                                                    |
|                                                                                                                                                                                                                                                                                                                                                                                                                                                                                                    | 603                                            | 1                                         |                |                                                                    |
| CUD 404                                                                                                                                                                                                                                                                                                                                                                                                                                                                                            | . /                                            |                                           |                |                                                                    |
| SUB. 194                                                                                                                                                                                                                                                                                                                                                                                                                                                                                           | / 1517m²                                       | ~/                                        |                |                                                                    |
|                                                                                                                                                                                                                                                                                                                                                                                                                                                                                                    | \\\\\\\\\\\\\\\\\\\\\\\\\\\\\\\\\\\\\\         | <i>\$</i> /                               |                |                                                                    |
| CS PLAN                                                                                                                                                                                                                                                                                                                                                                                                                                                                                            | /` SUB. 196                                    | ALBANY                                    | 30/4           |                                                                    |
|                                                                                                                                                                                                                                                                                                                                                                                                                                                                                                    | /                                              | (590)                                     |                |                                                                    |
| · · · · · · /                                                                                                                                                                                                                                                                                                                                                                                                                                                                                      | ′                      /                       | /©<br>SUB. 197                            |                |                                                                    |
|                                                                                                                                                                                                                                                                                                                                                                                                                                                                                                    | \$60.23.70.                                    | 30b. 177                                  |                |                                                                    |
|                                                                                                                                                                                                                                                                                                                                                                                                                                                                                                    | 84.021.                                        |                                           |                |                                                                    |
| / _ /                                                                                                                                                                                                                                                                                                                                                                                                                                                                                              |                                                |                                           |                |                                                                    |
| (A)                                                                                                                                                                                                                                                                                                                                                                                                                                                                                                | 602                                            | 1                                         |                |                                                                    |
| OMR op?                                                                                                                                                                                                                                                                                                                                                                                                                                                                                            | / <sub>135°</sub> 1'30" 525m 3                 |                                           | 1 .            |                                                                    |
| BATHURST                                                                                                                                                                                                                                                                                                                                                                                                                                                                                           | / 135° 130°                                    | 90.3,                                     | 135°1'30"      |                                                                    |
| MAST                                                                                                                                                                                                                                                                                                                                                                                                                                                                                               | [28.9] 18.9 Bg                                 | 10                                        | (A) - 155 136  |                                                                    |
|                                                                                                                                                                                                                                                                                                                                                                                                                                                                                                    | OM                                             |                                           | 13/2 13/8      |                                                                    |
|                                                                                                                                                                                                                                                                                                                                                                                                                                                                                                    | STREET                                         | ENLARGEM<br>NOT TO S                      |                |                                                                    |
|                                                                                                                                                                                                                                                                                                                                                                                                                                                                                                    |                                                | NOT TO S                                  | CALE           |                                                                    |
| JOHN KINNEAR & ASSOCIATES RE-CE                                                                                                                                                                                                                                                                                                                                                                                                                                                                    | ERTIFIED CORRECT                               |                                           | ENT FOR DRAINA |                                                                    |
| Consulting Surveyors (ADDITIO                                                                                                                                                                                                                                                                                                                                                                                                                                                                      | ON OF 136C EASEMENT)  O                        | UNDER                                     | SEC 136C OF    | THE T.L.A.                                                         |
| PO BOX 1429                                                                                                                                                                                                                                                                                                                                                                                                                                                                                        | Buitas 19.6.98                                 | BURDE                                     |                | NEFIT<br>Γ602                                                      |
| ALBANY WA 6331                                                                                                                                                                                                                                                                                                                                                                                                                                                                                     | NSPECTOR OF PLANS & SURVEYS                    | LOT 6                                     | V3             | OUR REF. 3                                                         |
|                                                                                                                                                                                                                                                                                                                                                                                                                                                                                                    | APPROVED BY TERN AUSTRALIAN PLANNING CO        | MMISION SCALE                             | 1:500 0        | 5 10 15 20 25                                                      |
| PHONE (08) 9842 1953 FAX (08) 9842 1570 FOR VII  SURVEYORS CERTIFICATE - Reg 54                                                                                                                                                                                                                                                                                                                                                                                                                    | LETTA MOOTIVETING TENTING CO                   |                                           |                |                                                                    |
| PHONE (08) 9842 1533 FAX (08) 9842 1570 FOR VII  SURVEYORS CERTIFICATE - Reg 54  A. LE FORT hereby certify that this                                                                                                                                                                                                                                                                                                                                                                               | 106536                                         | 7.00.741000                               | ARE IN METRES  |                                                                    |
| PHONE (08) 9842 1533 FAX (08) 9842 1570 FOR VII  SURVEYORS CERTIFICATE - Reg 54  A LE FORT hereby certify that this diagram is a correct representation of the survey and/or calculations from measurements recorded in the field book lodged for the purposes of this                                                                                                                                                                                                                             | 106536                                         |                                           |                | GS                                                                 |
| PHONE (08) 9842 1533 FAX (08) 9842 1570 FOR VII  SURVEYORS CERTIFICATE - Reg 54  A. LE. FORThereby certify that this diagram is a correct representation of the survey and/or calculations from measurements recorded in the field book lodged for the purposes of this diagram and that it compiles with the relevant written lawle) in relation to which it is lodged.                                                                                                                           |                                                |                                           | ER FOR DEALIN  | GS A SOLA                                                          |
| PHONE (08) 9842 1533 FAX (08) 9842 1570 FOR VII  SURVEYORS CERTIFICATE - Reg 54  A. LE FORT                                                                                                                                                                                                                                                                                                                                                                                                        | 2 Les Son Course                               | IN ORDI                                   | ER FOR DEALIN  | DOLA                                                               |
| PHONE (08) 9842 1533 FAX (08) 9842 1570 ACN 009 195 653  SURVEYORS CERTIFICATE - Reg 54  A. LE FORThereby certify that this diagram is a correct representation of the survey and/or calculations from measurements recorded in the field book lodged for the purposes of this diagram and that it compiles with the relevant written lawle) in relation to which it is lodged.  A. LE Jos V. 27/5/98  Licensed Surveyor                                                                           | ne Junes                                       | IN ORDI                                   | ER FOR DEALINO | GS DOLA  Department of LAND ADMINISTRATION                         |
| PHONE (08) 9842 1533 FAX (08) 9842 1570 ACN 009 195 653  SURVEYORS CERTIFICATE - Reg 54  A. LE. FORThereby certify that this diagram is a correct representation of the survey and/or calculations from measurements recorded in the field book lodged for the purposes of this diagram and that it complies with the relevant written lawle) in relation to which it is lodged.  A. L. John 27/5/98  Licensed Surveyor Date  DATE:  SURVEYORS CERTIFICATE - Compiled  L. hereby certify that this | 2 4 6 1998  Ly issue TYPE OF VALIDA FULL AUDIT | IN ORDI SUBJECT T  SEC.  TION             | ER FOR DEALIN  | DOLA  Department of LAND ADMINISTRATION                            |
| PHONE (08) 9842 1533 FAX (08) 9842 1570 ACN 099 195 653  SURVEYORS CERTIFICATE - Reg 54  A. LE FORT hereby certify that this diagram is a correct representation of the survey and/or calculations from measurements recorded in the field book lodged for the purposes of this diagram and that it compiles with the relevant written lawlel in relation to which it is lodged.  A. L. John 27/5/98  Licensed Surveyor Date  DATE:  DATE:  Compiled diagram.                                      | 2 4 6 1998  LY ISSUE TYPE OF VALIDA            | IN ORDISUBJECT TO SEC.                    | ER FOR DEALINO | DOLA  Department of LAND ADMINISTRATION  OFFICE OF TITLES  DIAGRAM |