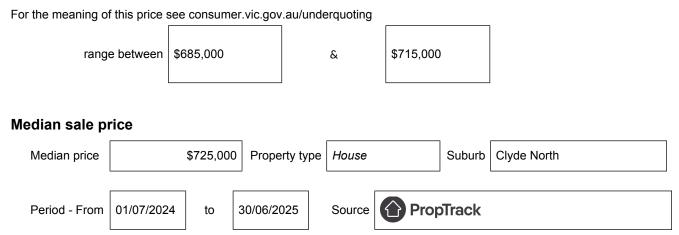

## Statement of Information Single residential property located in the Melbourne metropolitan area

Section 47AF of the Estate Agents Act 1980

## Property offered for sale

Address Including suburb and postcode

20 Nightfall Avenue, Clyde North, Vic 3978

## Indicative selling price



## Comparable property sales (\*Delete A or B below as applicable)

**A**\* These are the three properties sold within two kilometres of the property for sale in the last six months that the estate agent or agent's representative considers to be most comparable to the property for sale.

| Address of comparable property              | Price     | Date of sale |
|---------------------------------------------|-----------|--------------|
| 13 Sark Street, Clyde North, VIC 3978       | \$700,000 | 04/03/2025   |
| 41 Ramlegh Boulevard, Clyde North, VIC 3978 | \$710,000 | 09/06/2025   |
| 5 Boysenberry Close, Clyde North, VIC 3978  | \$710,000 | 16/06/2025   |

OR

**B**<sup>\*</sup> The estate agent or agent's representative reasonably believes that fewer than three comparable propertieswere