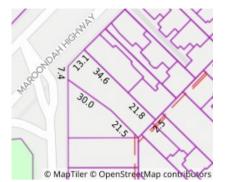

### Property offered for sale

| 350 Maroondah Highway, Ringwood Vic 3134 |
|------------------------------------------|
|                                          |
|                                          |
|                                          |
|                                          |