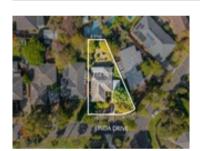

# Comparable Properties

9 Linda Dr RINGWOOD 3134 (REI/VG)

Price: \$910,000 Method: Private Sale Date: 01/05/2025 Property Type: House Land Size: 711 sqm approx

**Agent Comments** 

19 Sunhill Av RINGWOOD 3134 (REI/VG)