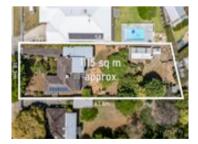

Agent Comments

Price: \$930,000 Method: Auction Sale Date: 26/04/2025

Property Type: House (Res) Land Size: 827 sqm approx

45 Murray Rd CROYDON 3136 (REI/VG)

**Agent Comments** 

Price: \$950,000 Method: Private Sale Date: 01/03/2025 Property Type: House Land Size: 1115 sqm approx