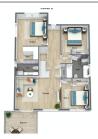

# 5 BODHRAN PLACE, LYNBROOK, VIC 3975 4 🕒 2 🚓 2

**Indicative Selling Price** 

For the meaning of this price see consumer.vic.au/underquoting

Price Range:

\$950,000 to \$1,045,000

## Property offered for sale

Address Including suburb and postcode

5 BODHRAN PLACE, LYNBROOK, VIC 3975