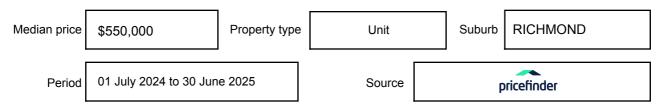

expressed as a single price, or as a price range with the difference between the upper and lower amounts not more than 10% of the lower amount.

This Statement of Information must be provided to a prospective buyer within two business days of a request and displayed at any open for inspection for the property for sale.

It is recommended that the address of the property being offered for sale be checked at

services.land.vic.gov.au/landchannel/content/addressSearch before being entered in this Statement of Information.

## Property offered for sale

Address Including suburb and postcode

101/60 GLASS STREET, RICHMOND, VIC 3121

## Indicative selling price

For the meaning of this price see consumer.vic.gov.au/underquoting

Price Range:

\$1,500,000 to \$1,650,000

#### Median sale price



#### **Comparable property sales**

These are the three properties sold within two kilometres of the property for sale in the last six months that the estate agent or agents representative considers to be most comparable to the property for sale.

| Address of comparable property    | Price          | Date of sale |
|-----------------------------------|----------------|--------------|
| 2/1 GEORGE ST, RICHMOND, VIC 3121 | *\$1,555,000   | 05/07/2025   |
| 1 YAN LANE, RICHMOND, VIC 3121    | Price Withheld | 18/06/2025   |
| 1A STEWART PL, RICHMOND, VIC 3121 | \$1,534,500    | 08/05/2025   |

This Statement of Information was prepared on: 15

15/07/2025