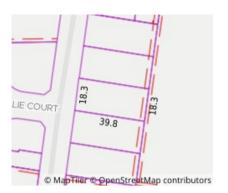

# Property offered for sale

| 0 Kiers Avenue, Mount Waverley Vic 3149 |
|-----------------------------------------|
| •                                       |
|                                         |
|                                         |
| 01                                      |

Stephen Huang 8849 8088 0499 088 880 stephenhuang@jelliscraig.com.au

> **Indicative Selling Price** \$1,600,000 - \$1,680,000 **Median House Price** March quarter 2025: \$1,630,500

Property Type: House (Res) Land Size: 729 sqm approx