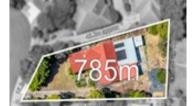

Agent Comments

Price: \$1,660,000 Method: Auction Sale Date: 03/05/2025 Property Type: House Land Size: 679 sqm approx

20 Doon Av GLEN WAVERLEY 3150 (REI)

Price: \$1,620,000

**Agent Comments** 

Method: Private Sale Date: 14/04/2025 Property Type: House Land Size: 785 sqm approx