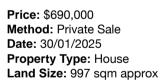

# Comparable Properties

157 High St MALDON 3463 (REI/VG)

2

**—** 

2

**a** 2

Price: \$689,000 Method: Private Sale Date: 27/02/2025 Property Type: House Land Size: 866 sqm approx Agent Comments

10 Adair St MALDON 3463 (REI/VG)