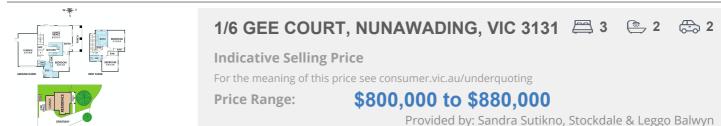

#### Property offered for sale

Address Including suburb and postcode

1/6 GEE COURT, NUNAWADING, VIC 3131

#### Indicative selling price

For the meaning of this price see consumer.vic.gov.au/underquoting

Price Range:

\$800,000 to \$880,000

#### Median sale price

| Median price | \$780,000                     | Property type | Unit   | Suburb      | NUNAWADING |
|--------------|-------------------------------|---------------|--------|-------------|------------|
| Period       | 01 April 2025 to 30 June 2025 |               | Source | pricefinder |            |