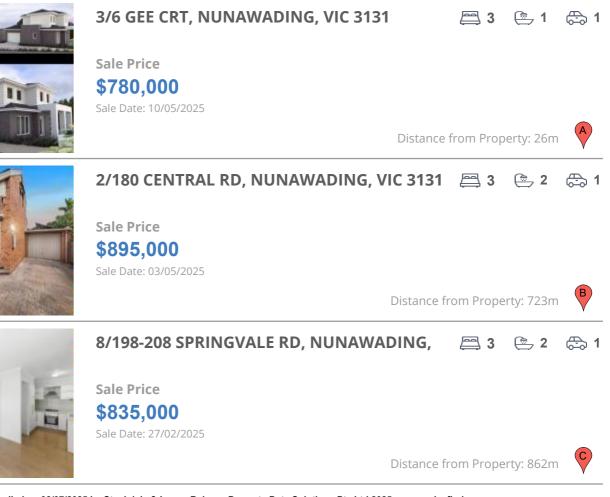

## **COMPARABLE PROPERTIES**

These are the three properties sold within two kilometres of the property for sale in the last six months that the estate agent or agents representative considers to be most comparable to the property for sale.

#### **Comparable property sales**

These are the three properties sold within two kilometres of the property for sale in the last six months that the estate agent or agents representative considers to be most comparable to the property for sale.

| Address of comparable property                | Price     | Date of sale |
|-----------------------------------------------|-----------|--------------|
| 3/6 GEE CRT, NUNAWADING, VIC 3131             | \$780,000 | 10/05/2025   |
| 2/180 CENTRAL RD, NUNAWADING, VIC 3131        | \$895,000 | 03/05/2025   |
| 8/198-208 SPRINGVALE RD, NUNAWADING, VIC 3131 | \$835,000 | 27/02/2025   |