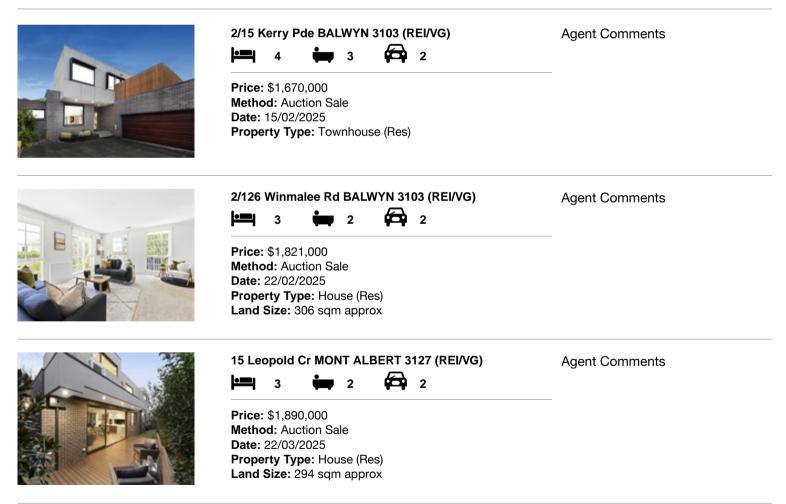

| Ad | dress of comparable property   | Price       | Date of sale |
|----|--------------------------------|-------------|--------------|
| 1  | 2/15 Kerry Pde BALWYN 3103     | \$1,670,000 | 15/02/2025   |
| 2  | 2/126 Winmalee Rd BALWYN 3103  | \$1,821,000 | 22/02/2025   |
| 3  | 15 Leopold Cr MONT ALBERT 3127 | \$1,890,000 | 22/03/2025   |