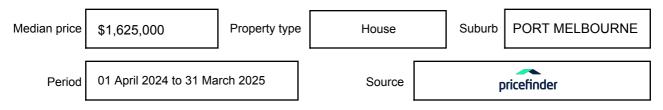

ressed as a single price, or as a price range with the difference between the upper and lower amounts not more than 10% of the lower amount.

This Statement of Information must be provided to a prospective buyer within two business days of a request and displayed at any open for inspection for the property for sale.

It is recommended that the address of the property being offered for sale be checked at

services.land.vic.gov.au/landchannel/content/addressSearch before being entered in this Statement of Information.

### Property offered for sale

Address Including suburb and postcode

119 CLARK STREET, PORT MELBOURNE, VIC 3207

### Indicative selling price

For the meaning of this price see consumer.vic.gov.au/underquoting

Price Range:

\$3,500,000 - \$3,800,000

#### Median sale price



#### **Comparable property sales**

The estate agent or agents representative reasonably believes that fewer than three comparable properties were sold within two kilometres of the property for sale in the last six months.