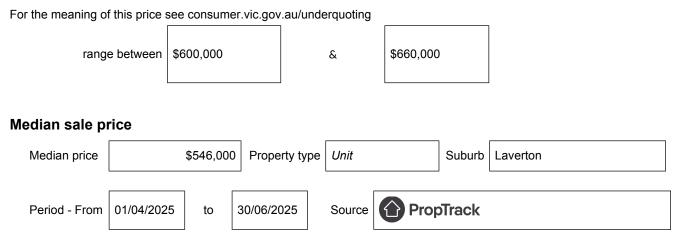

## Statement of Information Single residential property located in the Melbourne metropolitan area

Section 47AF of the Estate Agents Act 1980

## Property offered for sale

Address Including suburb and postcode

2/28 Wackett Street, Laverton, Vic 3028

## Indicative selling price



## Comparable property sales (\*Delete A or B below as applicable)

A\* These are the three properties sold within two kilometres of the property for sale in the last six months that the estate agent or agent's representative considers to be most comparable to the property for sale.

| Address of comparable property          | Price     | Date of sale |
|-----------------------------------------|-----------|--------------|
| 11 Orr Court, Laverton, VIC 3028        | \$617,500 | 07/03/2025   |
| 2/25 Thomson Avenue, Laverton, VIC 3028 | \$606,000 | 14/03/2025   |
| 1/63 Wackett Street, Laverton, VIC 3028 | \$612,500 | 10/06/2025   |

OR

**B**<sup>\*</sup> The estate agent or agent's representative reasonably believes that fewer than three comparable propertieswere sold within two kilomet