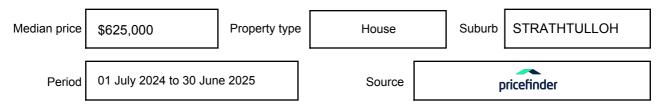

expressed as a single price, or as a price range with the difference between the upper and lower amounts not more than 10% of the lower amount.

This Statement of Information must be provided to a prospective buyer within two business days of a request and displayed at any open for inspection for the property for sale.

It is recommended that the address of the property being offered for sale be checked at

services.land.vic.gov.au/landchannel/content/addressSearch before being entered in this Statement of Information.

## Property offered for sale

Address Including suburb and postcode

45 SELBOURNE STREET, STRATHTULLOH, VIC 3338

## Indicative selling price

For the meaning of this price see consumer.vic.gov.au/underquoting

Price Range:

\$549,000 to \$599,000

#### Median sale price



#### **Comparable property sales**

These are the three properties sold within two kilometres of the property for sale in the last six months that the estate agent or agents representative considers to be most comparable to the property for sale.

| Address of comparable property          | Price     | Date of sale |
|-----------------------------------------|-----------|--------------|
| 1 MILTON PL, STRATHTULLOH, VIC 3338     | \$615,000 | 11/03/2025   |
| 14 SPADEFOOT PL, STRATHTULLOH, VIC 3338 | \$612,000 | 10/02/2025   |
| 5 TENOR ST, STRATHTULLOH, VIC 3338      | \$605,000 | 05/02/2025   |

This Statement of Information was prepared on: 23

23/07/2025