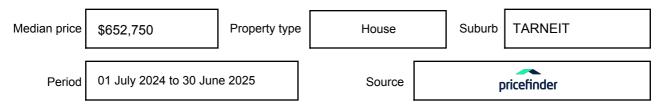

may be expressed as a single price, or as a price range with the difference between the upper and lower amounts not more than 10% of the lower amount.

This Statement of Information must be provided to a prospective buyer within two business days of a request and displayed at any open for inspection for the property for sale.

It is recommended that the address of the property being offered for sale be checked at

services.land.vic.gov.au/landchannel/content/addressSearch before being entered in this Statement of Information.

## Property offered for sale

Address Including suburb and postcode

29 FLAG BOULEVARD, TARNEIT, VIC 3029

## Indicative selling price

For the meaning of this price see consumer.vic.gov.au/underquoting

Price Range:

\$730,000 to \$760,000

#### Median sale price



#### **Comparable property sales**

These are the three properties sold within two kilometres of the property for sale in the last six months that the estate agent or agents representative considers to be most comparable to the property for sale.

| Address of comparable property     | Price       | Date of sale |
|------------------------------------|-------------|--------------|
| 36 UNIVERSAL RD, TARNEIT, VIC 3029 | \$745,000   | 11/04/2025   |
| 13 WEBBER ST, TARNEIT, VIC 3029    | \$735,000   | 26/03/2025   |
| 11 STRIKER WAY, TARNEIT, VIC 3029  | **\$745,000 | 07/03/2025   |

This Statement of Information was prepared on: 03/

03/07/2025