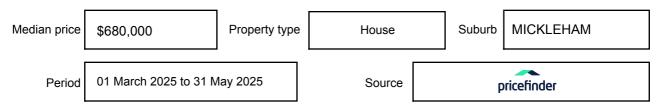

may be expressed as a single price, or as a price range with the difference between the upper and lower amounts not more than 10% of the lower amount.

This Statement of Information must be provided to a prospective buyer within two business days of a request and displayed at any open for inspection for the property for sale.

It is recommended that the address of the property being offered for sale be checked at

services.land.vic.gov.au/landchannel/content/addressSearch before being entered in this Statement of Information.

## Property offered for sale

Address Including suburb and postcode

10 DIXON STREET, MICKLEHAM, VIC 3064

## Indicative selling price

For the meaning of this price see consumer.vic.gov.au/underquoting

Price Range:

\$730,000 to \$780,000

#### Median sale price



#### **Comparable property sales**

These are the three properties sold within two kilometres of the property for sale in the last six months that the estate agent or agents representative considers to be most comparable to the property for sale.

| Address of comparable property       | Price     | Date of sale |
|--------------------------------------|-----------|--------------|
| 9 AMBERFIELD ST, MICKLEHAM, VIC 3064 | \$730,000 | 16/04/2025   |
| 120 BALMAIN RD, MICKLEHAM, VIC 3064  | \$780,000 | 26/03/2025   |
| 47 SELKIRK WAY, MICKLEHAM, VIC 3064  | \$770,000 | 22/02/2025   |

This Statement of Information was prepared on: 30/

30/06/2025