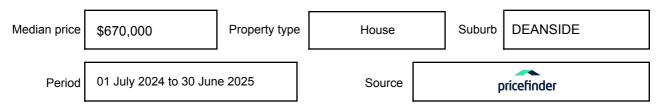

n may be expressed as a single price, or as a price range with the difference between the upper and lower amounts not more than 10% of the lower amount.

This Statement of Information must be provided to a prospective buyer within two business days of a request and displayed at any open for inspection for the property for sale.

It is recommended that the address of the property being offered for sale be checked at

services.land.vic.gov.au/landchannel/content/addressSearch before being entered in this Statement of Information.

## Property offered for sale

Address Including suburb and postcode

35 MUSHU STREET, DEANSIDE, VIC 3336

## Indicative selling price

For the meaning of this price see consumer.vic.gov.au/underquoting

Price Range:

\$480,000 to \$510,000

#### Median sale price



#### **Comparable property sales**

These are the three properties sold within two kilometres of the property for sale in the last six months that the estate agent or agents representative considers to be most comparable to the property for sale.

| Address of comparable property     | Price     | Date of sale |
|------------------------------------|-----------|--------------|
| 89 BASTEN AVE, DEANSIDE, VIC 3336  | \$525,000 | 25/04/2025   |
| 12 PIGATO CRES, DEANSIDE, VIC 3336 | \$520,000 | 14/03/2025   |
| 3 GRECO ST, DEANSIDE, VIC 3336     | \$490,000 | 09/02/2025   |

This Statement of Information was prepared on: 07/