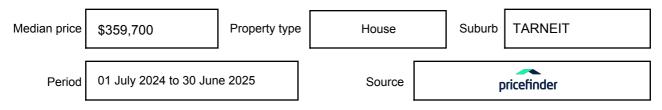

y be expressed as a single price, or as a price range with the difference between the upper and lower amounts not more than 10% of the lower amount.

This Statement of Information must be provided to a prospective buyer within two business days of a request and displayed at any open for inspection for the property for sale.

It is recommended that the address of the property being offered for sale be checked at

services.land.vic.gov.au/landchannel/content/addressSearch before being entered in this Statement of Information.

#### Property offered for sale

Address Including suburb and postcode

13 LEEWARD DRIVE, TARNEIT, VIC 3029

#### Indicative selling price

For the meaning of this price see consumer.vic.gov.au/underquoting

Price Range:

\$540,000 to \$590,000

#### Median sale price



#### **Comparable property sales**

The estate agent or agents representative reasonably believes that fewer than three comparable properties were sold within two kilometres of the property for sale in the last six months.

| Address of comparable property    | Price     | Date of sale |
|-----------------------------------|-----------|--------------|
| 13 OWLET ST, TARNEIT, VIC 3029    | \$550,500 | 15/01/2025   |
| 23 PECHANGA ST, TARNEIT, VIC 3029 | \$580,000 | 16/07/2024   |

This Statement of Information was prepared on: 1