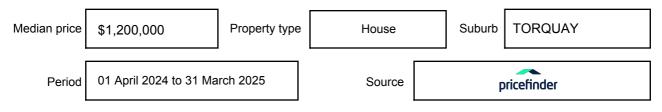

### Property offered for sale

Address Including suburb and postcode

31 GRANDVIEW ROAD, TORQUAY, VIC 3228

### Indicative selling price

For the meaning of this price see consumer.vic.gov.au/underquoting

Price Range:

\$1,250,000 to \$1,350,000

#### Median sale price