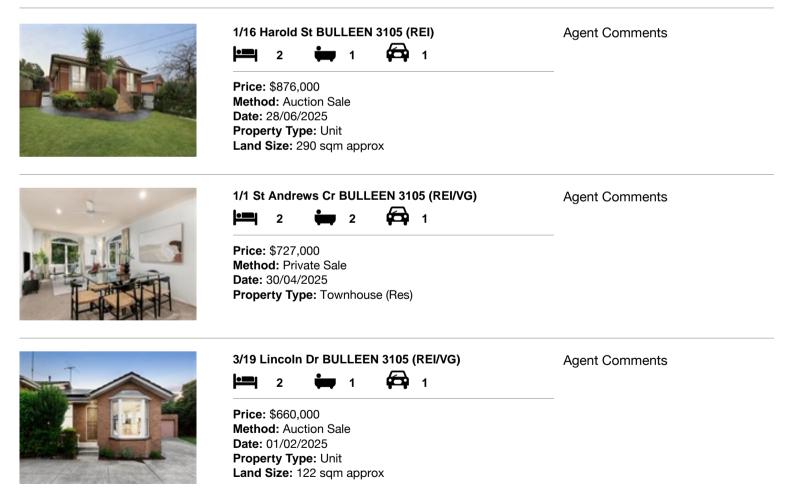

#### Comparable property sales (\*Delete A or B below as applicable)

A\* These are the three properties sold within two kilometres of the property for sale in the last six months that the estate agent or agent's representative considers to be most comparable to the property for sale.

| Ade | dress of comparable property   | Price     | Date of sale |
|-----|--------------------------------|-----------|--------------|
| 1   | 1/16 Harold St BULLEEN 3105    | \$876,000 | 28/06/2025   |
| 2   | 1/1 St Andrews Cr BULLEEN 3105 | \$727,000 | 30/04/2025   |
| 3   | 3/19 Lincoln Dr BULLEEN 3105   | \$660,000 | 01/02/2025   |