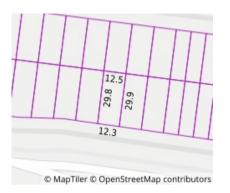

te of sale |
|-----|----------------------------------|-----------|--------------|
| 1   | 50 Simmental Dr CLYDE NORTH 3978 | \$710,000 | 11/07/2025   |
| 2   | 20 Palacio Tce CLYDE NORTH 3978  | \$720,000 | 21/05/2025   |
| 3   | 11 Melaan Way CLYDE NORTH 3978   | \$715,000 | 13/05/2025   |

#### OR

**B**\* The estate agent or agent's representative reasonably believes that fewer than three comparableproperties were sold within two kilometres of the property for sale in the last six months.

| This Statement of Information was prepared on: | 15/07/2025 16:31 |
|------------------------------------------------|------------------|





Alan Zhang 0402200098 alanzhang@jelliscraig.com.au

**Indicative Selling Price** \$695,000 - \$720,000 **Median House Price** June quarter 2025: \$765,000



Property Type: Land Land Size: 369 sqm approx

**Agent Comments** 

# Comparable Properties



50 Simmental Dr CLYDE NORTH 3978 (REI)

**Agent Comments** 

Price: \$710,000 Method: Private Sale Date: 11/07/2025 Property Type: House Land Size: 400 sqm approx



20 Palacio Tce CLYDE NORTH 3978 (REI)



Agent Comments

Price: \$720,000 Method: Private Sale Date: 21/05/2025 Property Type: House Land Size: 350 sqm approx



11 Melaan Way CLYDE NORTH 3978 (REI/VG)

Price: \$715,000 Method: Private Sale Date: 13/05/2025 Property Type: House Land Size: 403 sqm approx



**Agent Comments** 

Account - Jellis Craig | P: 03 88498088





The State of Victoria owns the copyright in the property sales data and reproduction of that data in any way without the consent of the State of Victoria will cons