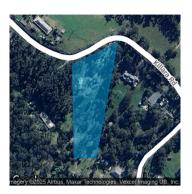

| Address              | 196 Killara Road, Gruyere Vic 3770 |
|----------------------|------------------------------------|
| Including suburb and |                                    |
| postcode             |                                    |
|                      |                                    |
|                      |                                    |

Property Type: Hobby Farm < 20

ha (Rur)

Land Size: 11316 sqm approx

**Agent Comments** 

Indicative Selling Price \$1,550,000 - \$1,690,000 Median House Price Year ending June 2025: \$1,726,250