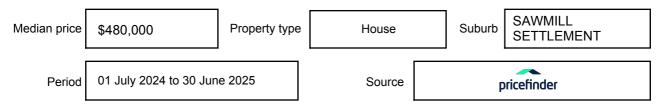

ressed as a single price, or as a price range with the difference between the upper and lower amounts not more than 10% of the lower amount.

This Statement of Information must be provided to a prospective buyer within two business days of a request and displayed at any open for inspection for the property for sale.

It is recommended that the address of the property being offered for sale be checked at

services.land.vic.gov.au/landchannel/content/addressSearch before being entered in this Statement of Information.

# Property offered for sale

Address Including suburb and postcode

24 WARRAMBAT ROAD, SAWMILL SETTLEMENT, VIC 3723

### Indicative selling price

For the meaning of this price see consumer.vic.gov.au/underquoting

Price Range:

\$750,000 to \$795,000

#### Median sale price



#### **Comparable property sales**

The estate agent or agents representative reasonably believes that fewer than three comparable properties were sold within five kilometres of the property for sale in the last 18 months.

| Address of comparable property    | Price     | Date of sale |
|-----------------------------------|-----------|--------------|
| 23 PURCELL DR, MERRIJIG, VIC 3723 | \$725,000 | 11/02/2025   |

This Statement of Information was prepared on: