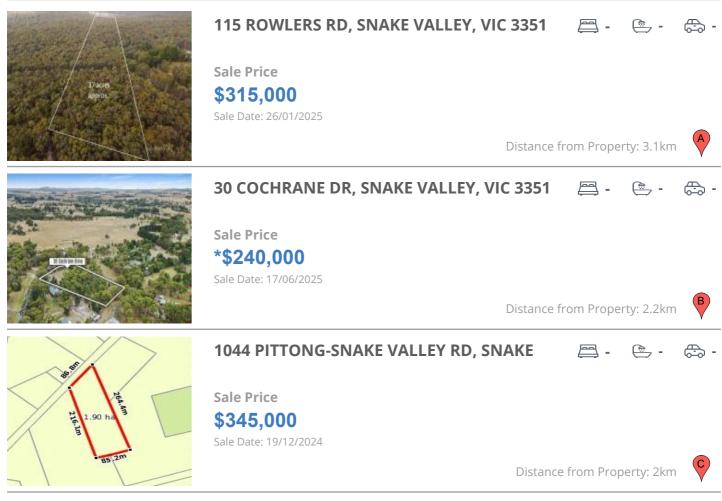

#### **Comparable property sales**

These are the three properties sold within five kilometres of the property for sale in the last 18 months that the estate agent or agents representative considers to be most comparable to the property for sale.

| Address of comparable property                          | Price      | Date of sale |
|---------------------------------------------------------|------------|--------------|
| 115 ROWLERS RD, SNAKE VALLEY, VIC 3351                  | \$315,000  | 26/01/2025   |
| 30 COCHRANE DR, SNAKE VALLEY, VIC 3351                  | *\$240,000 | 17/06/2025   |
| 1044 PITTONG-SNAKE VALLEY RD, SNAKE VALLEY, VIC<br>3351 | \$345,000  | 19/12/2024   |