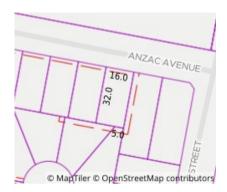

Property Type: Land Land Size: 512 sqm approx Agent Comments Indicative Selling Price \$850,000 - \$930,000 Median House Price Year ending March 2025: \$935,000