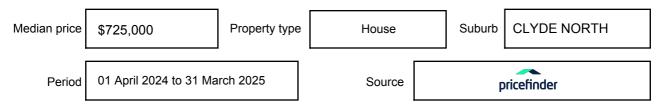

ressed as a single price, or as a price range with the difference between the upper and lower amounts not more than 10% of the lower amount.

This Statement of Information must be provided to a prospective buyer within two business days of a request and displayed at any open for inspection for the property for sale.

It is recommended that the address of the property being offered for sale be checked at

services.land.vic.gov.au/landchannel/content/addressSearch before being entered in this Statement of Information.

#### Property offered for sale

Address Including suburb and postcode

23 KUNLUN CRESCENT, CLYDE NORTH, VIC 3978

#### Indicative selling price

For the meaning of this price see consumer.vic.gov.au/underquoting

Price Range:

\$990,000 to \$1,086,000

#### Median sale price



#### **Comparable property sales**

The estate agent or agents representative reasonably believes that fewer than three comparable properties were sold within two kilometres of the property for sale in the last six months.

| Address of comparable property          | Price       | Date of sale |
|-----------------------------------------|-------------|--------------|
| 10 TOORALE DR, CLYDE NORTH, VIC 3978    | \$1,000,000 | 15/12/2024   |
| 35 RATHBERRY CCT, CLYDE NORTH, VIC 3978 | \$1,070,000 | 13/02/2025   |

This Statement of Information was prepared on: 3

30/06/2025