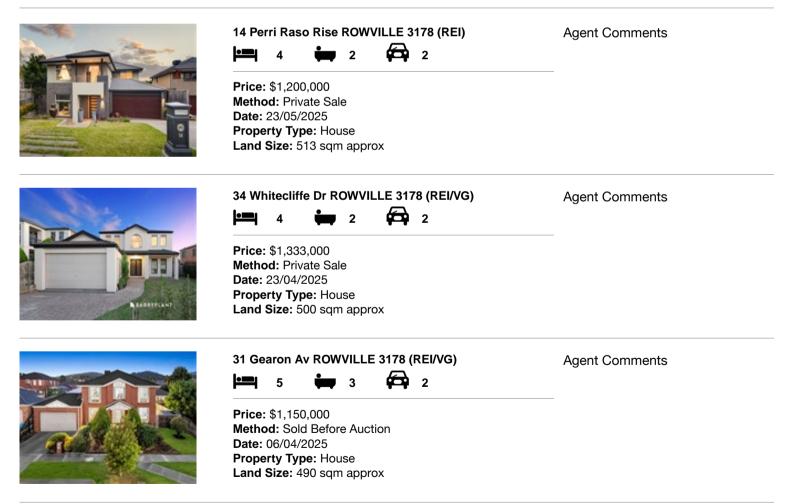

#### Comparable property sales (\*Delete A or B below as applicable)

A\* These are the three properties sold within two kilometres of the property for sale in the last six months that the estate agent or agent's representative considers to be most comparable to the property for sale.

| Ado | dress of comparable property     | Price       | Date of sale |
|-----|----------------------------------|-------------|--------------|
| 1   | 14 Perri Raso Rise ROWVILLE 3178 | \$1,200,000 | 23/05/2025   |
| 2   | 34 Whitecliffe Dr ROWVILLE 3178  | \$1,333,000 | 23/04/2025   |
| 3   | 31 Gearon Av ROWVILLE 3178       | \$1,150,000 | 06/04/2025   |