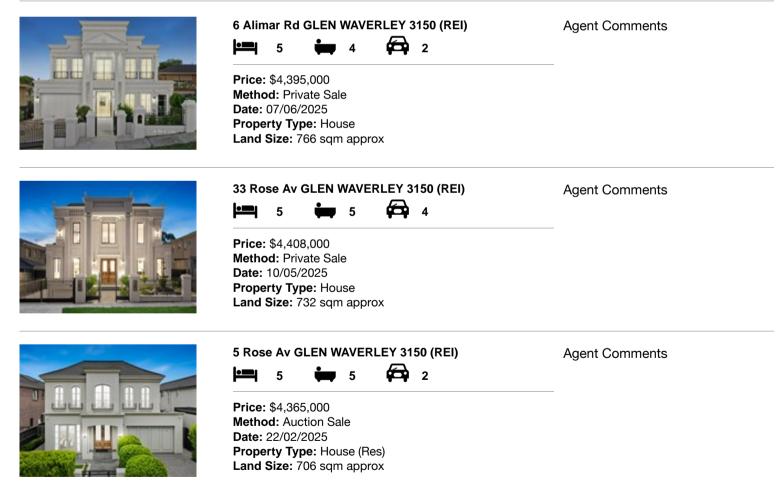

### Comparable property sales (\*Delete A or B below as applicable)

A\* These are the three properties sold within two kilometres of the property for sale in the last six months that the estate agent or agent's representative considers to be most comparable to the property for sale.

| Add | dress of comparable property   | Price       | Date of sale |
|-----|--------------------------------|-------------|--------------|
| 1   | 6 Alimar Rd GLEN WAVERLEY 3150 | \$4,395,000 | 07/06/2025   |
| 2   | 33 Rose Av GLEN WAVERLEY 3150  | \$4,408,000 | 10/05/2025   |
| 3   | 5 Rose Av GLEN WAVERLEY 3150   | \$4,365,000 | 22/02/2025   |

# Comparable Properties