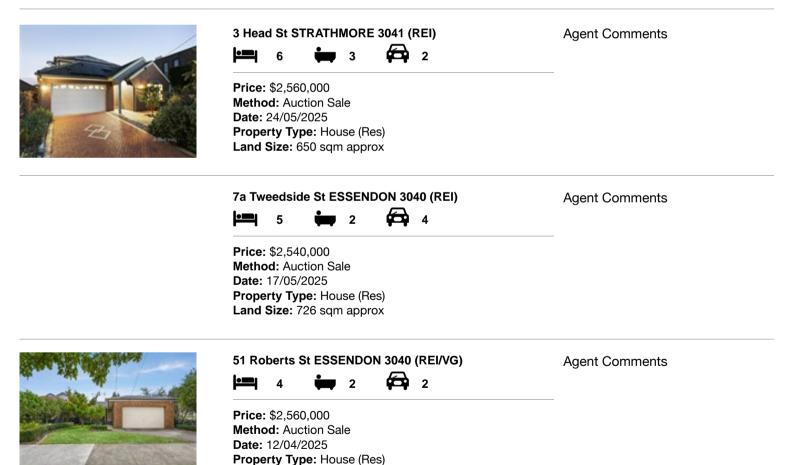

## Comparable property sales (\*Delete A or B below as applicable)

A\* These are the three properties sold within two kilometres of the property for sale in the last six months that the estate agent or agent's representative considers to be most comparable to the property for sale.

| Add | dress of comparable property  | Price       | Date of sale |
|-----|-------------------------------|-------------|--------------|
| 1   | 3 Head St STRATHMORE 3041     | \$2,560,000 | 24/05/2025   |
| 2   | 7a Tweedside St ESSENDON 3040 | \$2,540,000 | 17/05/2025   |
| 3   | 51 Roberts St ESSENDON 3040   | \$2,560,000 | 12/04/2025   |