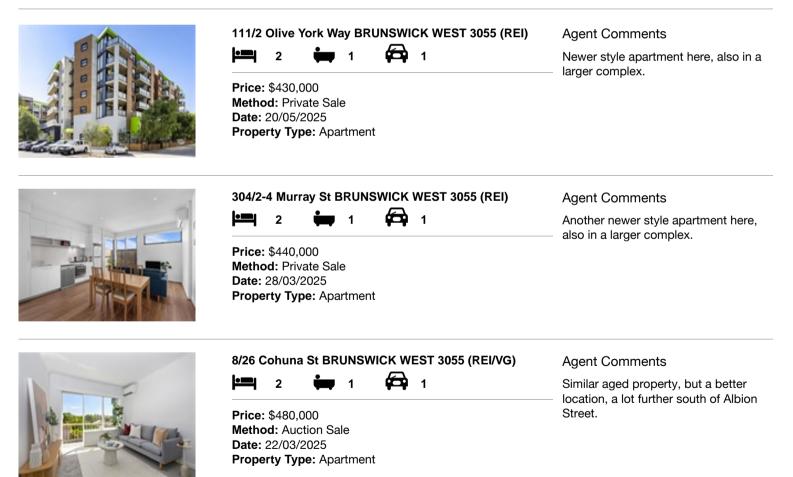

| Add | dress of comparable property             | Price     | Date of sale |
|-----|------------------------------------------|-----------|--------------|
| 1   | 111/2 Olive York Way BRUNSWICK WEST 3055 | \$430,000 | 20/05/2025   |
| 2   | 304/2-4 Murray St BRUNSWICK WEST 3055    | \$440,000 | 28/03/2025   |
| 3   | 8/26 Cohuna St BRUNSWICK WEST 3055       | \$480,000 | 22/03/2025   |