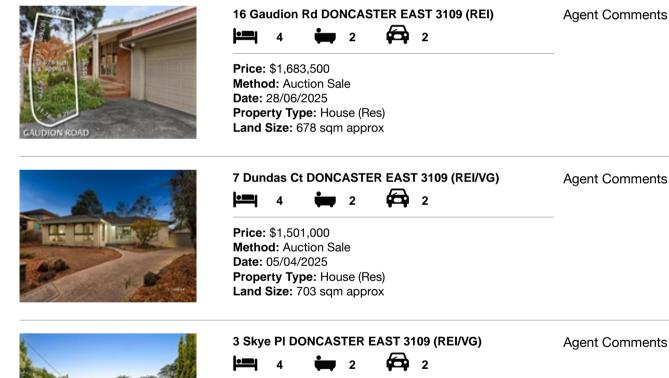

| Address of comparable property |                                   | Price       | Date of sale |
|--------------------------------|-----------------------------------|-------------|--------------|
| 1                              | 16 Gaudion Rd DONCASTER EAST 3109 | \$1,683,500 | 28/06/2025   |
| 2                              | 7 Dundas Ct DONCASTER EAST 3109   | \$1,501,000 | 05/04/2025   |
| 3                              | 3 Skye PI DONCASTER EAST 3109     | \$1,500,000 | 01/02/2025   |