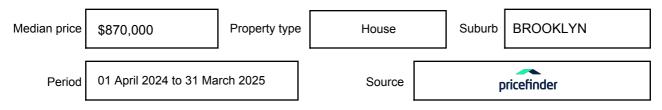

may be expressed as a single price, or as a price range with the difference between the upper and lower amounts not more than 10% of the lower amount.

This Statement of Information must be provided to a prospective buyer within two business days of a request and displayed at any open for inspection for the property for sale.

It is recommended that the address of the property being offered for sale be checked at

services.land.vic.gov.au/landchannel/content/addressSearch before being entered in this Statement of Information.

## Property offered for sale

Address Including suburb and postcode

2 RICHARDS COURT, BROOKLYN, VIC 3012

## Indicative selling price

For the meaning of this price see consumer.vic.gov.au/underquoting

Price Range:

\$900,000 to \$950,000

#### Median sale price



#### **Comparable property sales**

The estate agent or agents representative reasonably believes that fewer than three comparable properties were sold within two kilometres of the property for sale in the last six months.