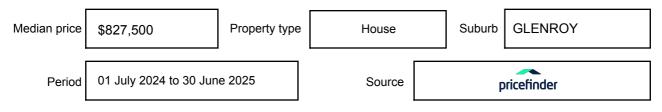

may be expressed as a single price, or as a price range with the difference between the upper and lower amounts not more than 10% of the lower amount.

This Statement of Information must be provided to a prospective buyer within two business days of a request and displayed at any open for inspection for the property for sale.

It is recommended that the address of the property being offered for sale be checked at

services.land.vic.gov.au/landchannel/content/addressSearch before being entered in this Statement of Information.

## Property offered for sale

Address Including suburb and postcode

50 VALLEY CRESCENT, GLENROY, VIC 3046

## Indicative selling price

For the meaning of this price see consumer.vic.gov.au/underquoting

Price Range:

\$770,000 to \$840,000

#### Median sale price



#### **Comparable property sales**

These are the three properties sold within two kilometres of the property for sale in the last six months that the estate agent or agents representative considers to be most comparable to the property for sale.

| Address of comparable property   | Price      | Date of sale |
|----------------------------------|------------|--------------|
| 5 RESERVE CRT, GLENROY, VIC 3046 | \$800,000  | 25/02/2025   |
| 37 FRAN ST, GLENROY, VIC 3046    | *\$830,000 | 28/06/2025   |
| 2 BECKET ST, GLENROY, VIC 3046   | *\$805,000 | 05/05/2025   |

This Statement of Information was prepared on: 04/

04/07/2025