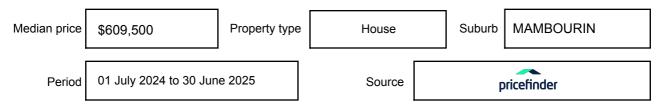

y be expressed as a single price, or as a price range with the difference between the upper and lower amounts not more than 10% of the lower amount.

This Statement of Information must be provided to a prospective buyer within two business days of a request and displayed at any open for inspection for the property for sale.

It is recommended that the address of the property being offered for sale be checked at

services.land.vic.gov.au/landchannel/content/addressSearch before being entered in this Statement of Information.

### Property offered for sale

Address Including suburb and postcode

58 WINFRED DRIVE, MAMBOURIN, VIC 3024

### Indicative selling price

For the meaning of this price see consumer.vic.gov.au/underquoting

Price Range:

\$765,000 to \$795,000

#### Median sale price



#### **Comparable property sales**

The estate agent or agents representative reasonably believes that fewer than three comparable properties were sold within two kilometres of the property for sale in the last six months.

| Address of comparable property          | Price      | Date of sale |
|-----------------------------------------|------------|--------------|
| 44 ELEMENTARY RD, MAMBOURIN, VIC 3024   | *\$765,000 | 18/07/2025   |
| 411 BLACK FOREST RD, WERRIBEE, VIC 3030 | \$780,000  | 22/03/2025   |

This Statement of Information was prepared on: 2