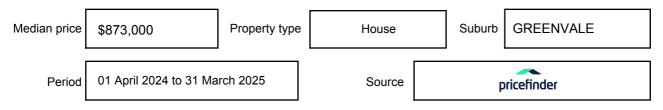

y be expressed as a single price, or as a price range with the difference between the upper and lower amounts not more than 10% of the lower amount.

This Statement of Information must be provided to a prospective buyer within two business days of a request and displayed at any open for inspection for the property for sale.

It is recommended that the address of the property being offered for sale be checked at

services.land.vic.gov.au/landchannel/content/addressSearch before being entered in this Statement of Information.

## Property offered for sale

Address Including suburb and postcode

1 KELLER CLOSE, GREENVALE, VIC 3059

## Indicative selling price

For the meaning of this price see consumer.vic.gov.au/underquoting

Price Range:

\$1,450,000 to \$1,550,000

#### Median sale price



#### **Comparable property sales**

The estate agent or agents representative reasonably believes that fewer than three comparable properties were sold within two kilometres of the property for sale in the last six months.