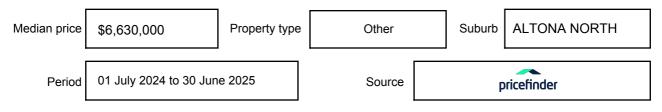

xpressed as a single price, or as a price range with the difference between the upper and lower amounts not more than 10% of the lower amount.

This Statement of Information must be provided to a prospective buyer within two business days of a request and displayed at any open for inspection for the property for sale.

It is recommended that the address of the property being offered for sale be checked at

services.land.vic.gov.au/landchannel/content/addressSearch before being entered in this Statement of Information.

## Property offered for sale

Address Including suburb and postcode

1/50 ALLAN STREET, ALTONA NORTH, VIC 3025

## Indicative selling price

For the meaning of this price see consumer.vic.gov.au/underquoting

Price Range:

\$1,120,000 to \$1,220,000

#### Median sale price



#### **Comparable property sales**

These are the three properties sold within two kilometres of the property for sale in the last six months that the estate agent or agents representative considers to be most comparable to the property for sale.

| Address of comparable property         | Price       | Date of sale |
|----------------------------------------|-------------|--------------|
| 42A FIFTH AVE, ALTONA NORTH, VIC 3025  | \$1,125,000 | 03/02/2025   |
| 55A SECOND AVE, ALTONA NORTH, VIC 3025 | \$1,180,000 | 24/02/2025   |
| 94 FIRST AVE, ALTONA NORTH, VIC 3025   | \$1,222,500 | 05/04/2025   |

This Statement of Information was prepared on: 10

10/07/2025