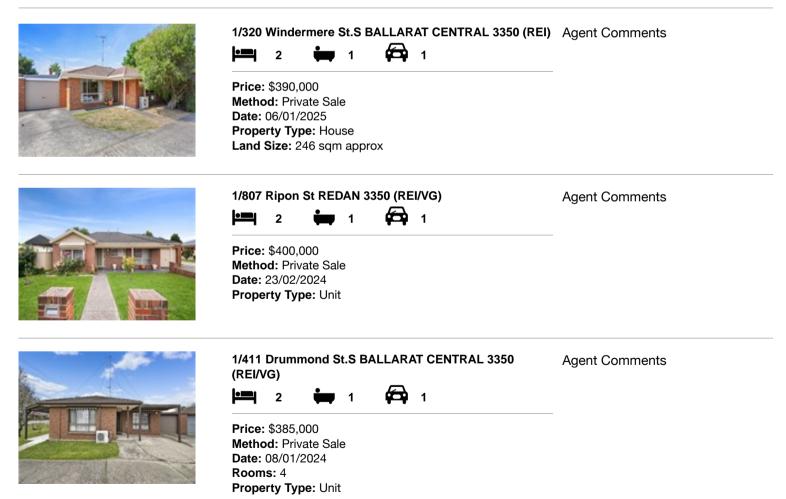

| Ad | dress of comparable property                | Price     | Date of sale |
|----|---------------------------------------------|-----------|--------------|
| 1  | 1/320 Windermere St.S BALLARAT CENTRAL 3350 | \$390,000 | 06/01/2025   |
| 2  | 1/807 Ripon St REDAN 3350                   | \$400,000 | 23/02/2024   |
| 3  | 1/411 Drummond St.S BALLARAT CENTRAL 3350   | \$385,000 | 08/01/2024   |