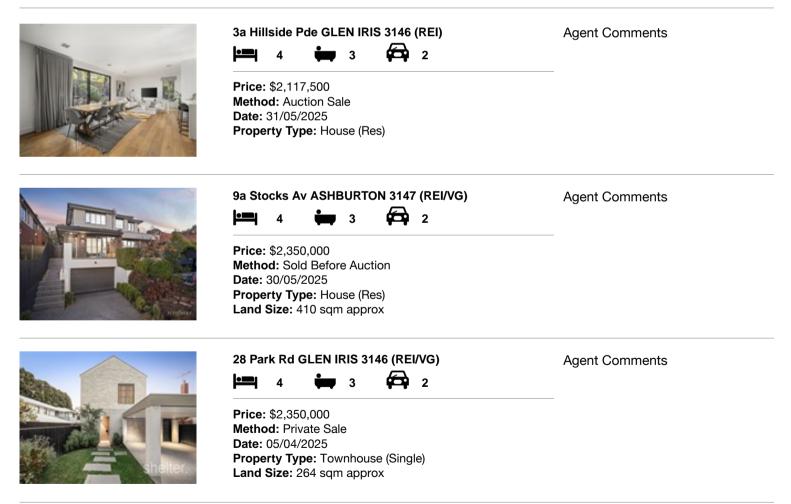

#### Comparable property sales (\*Delete A or B below as applicable)

A\* These are the three properties sold within two kilometres of the property for sale in the last six months that the estate agent or agent's representative considers to be most comparable to the property for sale.

| Add | dress of comparable property   | Price       | Date of sale |
|-----|--------------------------------|-------------|--------------|
| 1   | 3a Hillside Pde GLEN IRIS 3146 | \$2,117,500 | 31/05/2025   |
| 2   | 9a Stocks Av ASHBURTON 3147    | \$2,350,000 | 30/05/2025   |
| 3   | 28 Park Rd GLEN IRIS 3146      | \$2,350,000 | 05/04/2025   |