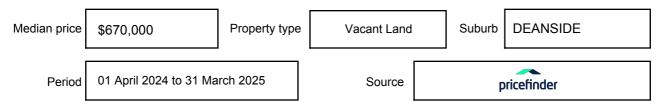

may be expressed as a single price, or as a price range with the difference between the upper and lower amounts not more than 10% of the lower amount.

This Statement of Information must be provided to a prospective buyer within two business days of a request and displayed at any open for inspection for the property for sale.

It is recommended that the address of the property being offered for sale be checked at

services.land.vic.gov.au/landchannel/content/addressSearch before being entered in this Statement of Information.

## Property offered for sale

Address Including suburb and postcode

65 CASTELLO DRIVE, DEANSIDE, VIC 3336

## Indicative selling price

For the meaning of this price see consumer.vic.gov.au/underquoting

Price Range:

\$790,000 to \$840,000

#### Median sale price



#### **Comparable property sales**

These are the three properties sold within two kilometres of the property for sale in the last six months that the estate agent or agents representative considers to be most comparable to the property for sale.

| Address of comparable property       | Price      | Date of sale |
|--------------------------------------|------------|--------------|
| 12 ADENMORE CCT, DEANSIDE, VIC 3336  | \$795,000  | 28/02/2025   |
| 23 LIGHTFOOT WAY, DEANSIDE, VIC 3336 | \$745,000  | 22/04/2025   |
| 4 MONTESTELLA ST, DEANSIDE, VIC 3336 | *\$749,000 | 26/06/2025   |

This Statement of Information was prepared on: 30/

30/06/2025