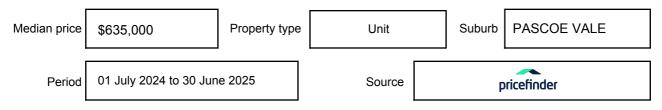

pressed as a single price, or as a price range with the difference between the upper and lower amounts not more than 10% of the lower amount.

This Statement of Information must be provided to a prospective buyer within two business days of a request and displayed at any open for inspection for the property for sale.

It is recommended that the address of the property being offered for sale be checked at

services.land.vic.gov.au/landchannel/content/addressSearch before being entered in this Statement of Information.

### Property offered for sale

Address Including suburb and postcode

7/234 CUMBERLAND ROAD, PASCOE VALE, VIC 3044

### Indicative selling price

For the meaning of this price see consumer.vic.gov.au/underquoting

Price Range:

\$695,000 to \$730,000

#### Median sale price



#### **Comparable property sales**

These are the three properties sold within two kilometres of the property for sale in the last six months that the estate agent or agents representative considers to be most comparable to the property for sale.

| Address of comparable property                    | Price       | Date of sale |
|---------------------------------------------------|-------------|--------------|
| 7/242-244 BOUNDARY ROAD RD, PASCOE VALE, VIC 3044 | **\$718,000 | 21/06/2025   |
| 1/30 ARNDT RD, PASCOE VALE, VIC 3044              | *\$750,000  | 20/06/2025   |
| 2/8-12 BAWDEN COURT CRT, PASCOE VALE, VIC 3044    | \$715,000   | 15/05/2025   |

This Statement of Information was prepared on: 10