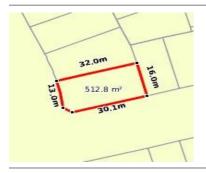

# 21 CORIDALE BOULEVARD, LARA, VIC

**Indicative Selling Price** 

For the meaning of this price see consumer.vic.au/underquoting

Single Price: \$450,000

Provided by: Elise Carey, Jellis Craig Geelong

### Property offered for sale

| Address<br>Including suburb and<br>postcode | 21 CORIDALE BOLLEVARD LARA VIC 3212 |
|---------------------------------------------|-------------------------------------|
|---------------------------------------------|-------------------------------------|

#### Indicative selling price

|                       |                         |          |        |     | consumer.vic.     |         | /         |        |
|-----------------------|-------------------------|----------|--------|-----|-------------------|---------|-----------|--------|
| -or tha               | maanina                 | Of thic  | nrica  | മമാ | conclimat vic     | any an  | // Inaara | HATINA |
| 1 OI 111 <del>0</del> | III <del>c</del> aiiiiu | OI IIIIS | יסטווט | 300 | COLISCILIE . VIC. | .uov.au | /unuciu   | uounu  |
|                       |                         |          |        |     |                   |         |           |        |

| Single Price: \$450,000 | gle Price: |
|-------------------------|------------|
|-------------------------|------------|