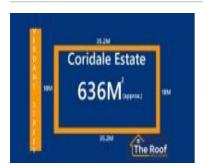

# 21 CORIDALE BOULEVARD, LARA, VIC

**Indicative Selling Price** 

For the meaning of this price see consumer.vic.au/underquoting

Single Price: \$450,000

Provided by: Elise Carey, Jellis Craig Geelong

### Property offered for sale

| Address<br>Including suburb and<br>postcode | 21 CORIDALE BOLLEVARD LARA VIC 3212 |
|---------------------------------------------|-------------------------------------|
|---------------------------------------------|-------------------------------------|