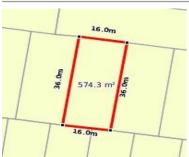

# 21 CORIDALE BOULEVARD, LARA, VIC

**Indicative Selling Price** 

For the meaning of this price see consumer.vic.au/underquoting

Single Price: \$450,000

Provided by: Elise Carey, Jellis Craig Geelong

### Property offered for sale

| Address<br>Including suburb and<br>postcode | 21 CORIDALE BOLLEVARD LARA VIC 3212 |
|---------------------------------------------|-------------------------------------|
|---------------------------------------------|-------------------------------------|