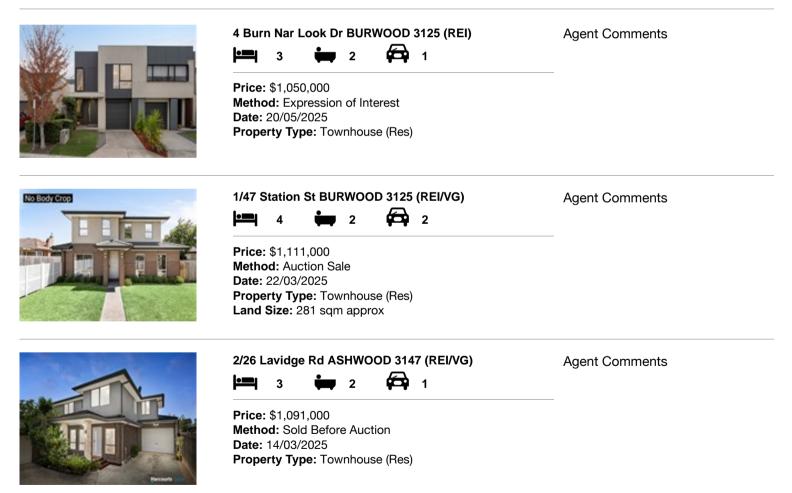

#### Comparable property sales (\*Delete A or B below as applicable)

A\* These are the three properties sold within two kilometres of the property for sale in the last six months that the estate agent or agent's representative considers to be most comparable to the property for sale.

| Add | dress of comparable property    | Price       | Date of sale |
|-----|---------------------------------|-------------|--------------|
| 1   | 4 Burn Nar Look Dr BURWOOD 3125 | \$1,050,000 | 20/05/2025   |
| 2   | 1/47 Station St BURWOOD 3125    | \$1,111,000 | 22/03/2025   |
| 3   | 2/26 Lavidge Rd ASHWOOD 3147    | \$1,091,000 | 14/03/2025   |