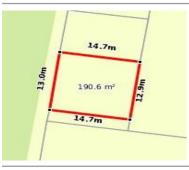

# 66A GORGE ROAD, SOUTH MORANG, VIC 🕮 3 🕒 2 🚓 2

**Indicative Selling Price** 

For the meaning of this price see consumer.vic.au/underquoting

**Single Price:** \$649,000

Provided by: Vishwa Sharma, Ray White South Morang

| Address<br>Including suburb and<br>postcode | 66A GORGE ROAD, SOUTH MORANG, VIC 3752 |
|---------------------------------------------|----------------------------------------|
|---------------------------------------------|----------------------------------------|