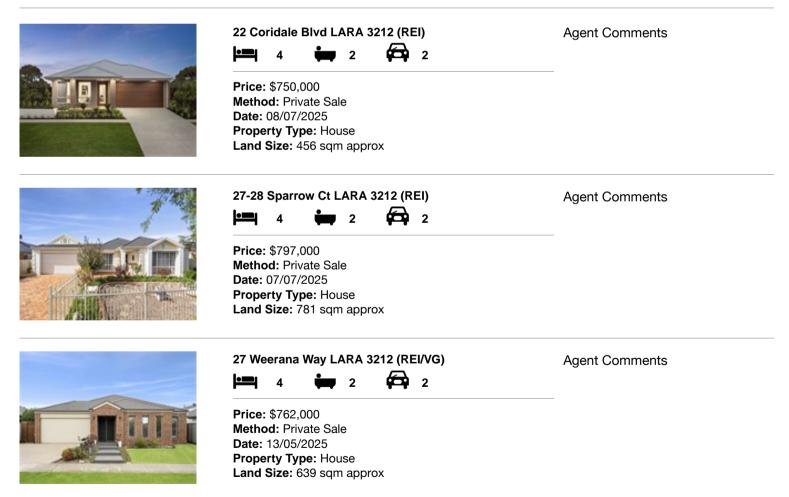

## Comparable property sales (\*Delete A or B below as applicable)

A\* These are the three properties sold within five kilometres of the property for sale in the last 18 months that the estate agent or agent's representative considers to be most comparable to the property for sale.

| Ad | dress of comparable property | Price     | Date of sale |
|----|------------------------------|-----------|--------------|
| 1  | 22 Coridale Blvd LARA 3212   | \$750,000 | 08/07/2025   |
| 2  | 27-28 Sparrow Ct LARA 3212   | \$797,000 | 07/07/2025   |
| 3  | 27 Weerana Way LARA 3212     | \$762,000 | 13/05/2025   |